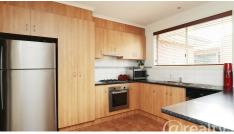

Featuring a generous master bedroom with ensuite and walk in robe, high ceilings, gas ducted heating and split system air conditioning stainless steel appliances, dishwasher and lock up remote garage. Step outside to enjoy the light filled, low maintenance backyard for those fun times with family and friends.