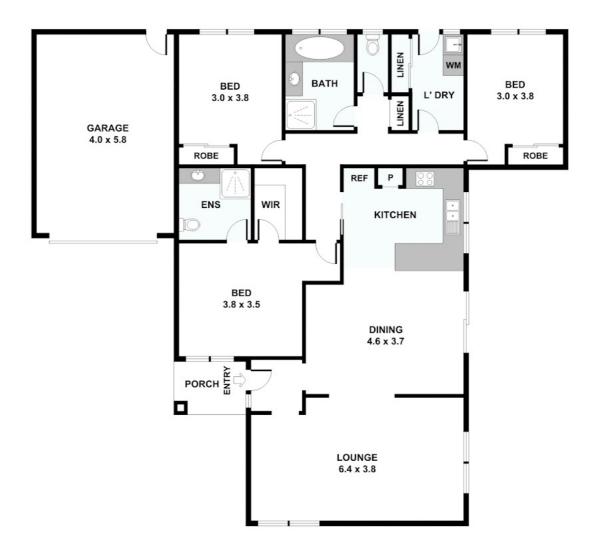

## 2/12 Hammond Court, Altona Meadows

Disclaimer: Please note this floor plan is for marketing purposes and is to be used as a guide only. All dimensions are estimates only and may not be exact measurements.