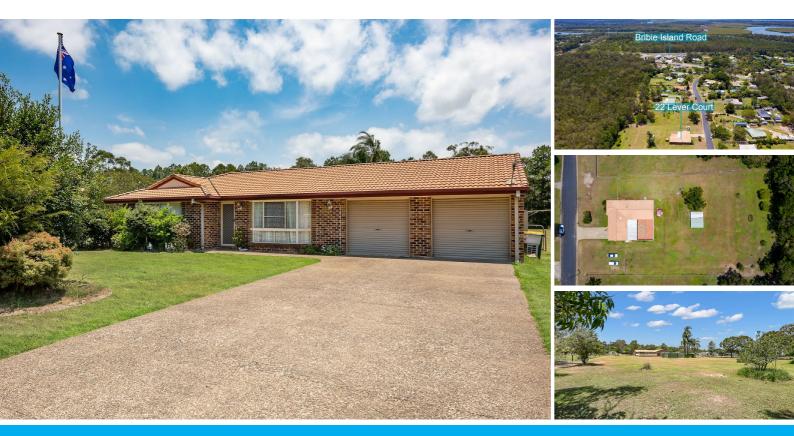

### 22 LEVER COURT NINGI

#### 3607M2 BLOCK WITH HUGE FAMILY HOME!! MINUTES TO THE WATER!

Perfectly located in the quite leafy suburb of Ningi, situated on a large 3607sqm block of land, with beautiful bushlands at the boundary of the property this home has the peace and quite you have been searching for. Ningi is the perfect location for the growing family that wants to escape the hustle and bustle of city living. The large block has so much potential, there is more than ample space to put in a pool, store your caravan or campervan. The property is fully fenced and has a massive outdoor entertaining area, perfect for relaxing with guests or having family barbeques. Located only minutes to Bribie Island Beaches and 5 minutes to the Bruce Highway this home is perfectly located for a growing family.

Built and owned by the same family for 25 years you can be assured this home has been well looked after and loved!

Features include:

- 4 massive bedrooms with built in robes
- Oversized Master suite with built in robes and Ensuite
- Walk in linen room
- Main bathroom with spa bath and separate powder room
- 2 massive living areas one with racked ceiling!!
- Separate office with private access
- Tasmanian rosewood kitchen with gas cooking
- Cypress frame!!
- Gas hot water
- 3607m2 fully fenced block!
- 2 garden sheds!!
- Quiet Cul De Sac
- 2 Car garage