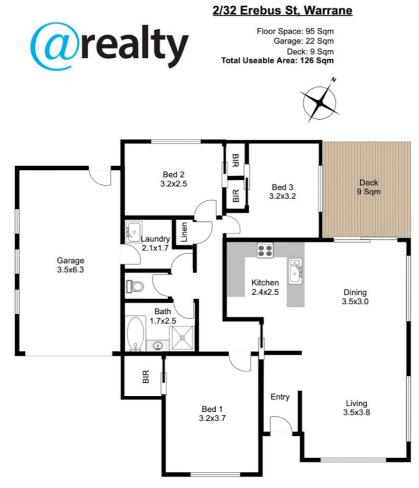

### 3 BED | 1 BATH | 1 CAR

PRICE: Offers over \$419,000

OPEN FOR INSPECTION: N/A

Ben Palmer 0417556731 benpalmer@atrealty.com.au hobarthomes.com.au

Disclaimer: Please note this floor plan is for marketing purposes and is to be used as a guide only. All dimensions are estimates only and may not be exact measurements.