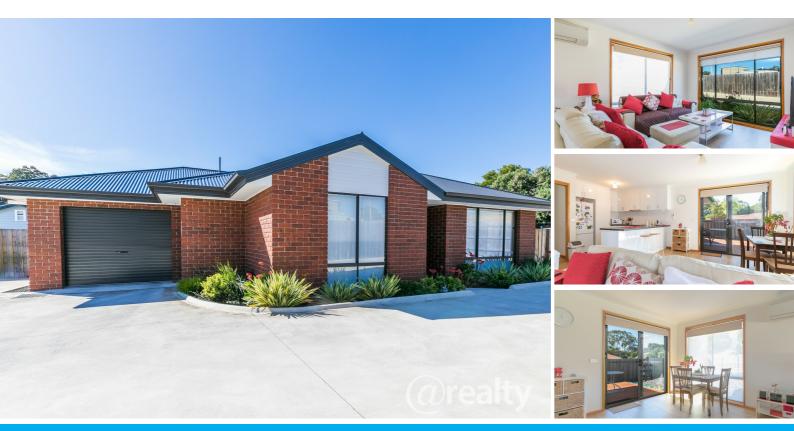

Perfect Home or Investment opportunity - privacy and close to everything - perfect for Investors, first home buyers or downsizers.

This near new home is located in popular Warrane, 3 minutes to Eastlands, 8 minutes to Hobart and 10 minutes to the airport!

The home features a very private fully fenced backyard, 3 bedrooms with built-ins (Master with walk in robe), near new appliances including reverse cycle Daikin heat pump, oven, hotplates, dishwasher and rangehood with modern flooring and window furnishings throughout. Contemporary in design, the home has been well positioned to make the most of the morning,

midday and afternoon sun ensuring a light and bright feeling within the home throughout the day. The land component of the property is approximately 445m2, which is larger than a typical Strata property in the area, with no active strata or annual fees.

Privately positioned off street down a private driveway, your privacy is assured with a garage offering internal access and an additional off street park.

Home efficiency is well taken care of with Insulated walls and ceilings, reverse cycle heat pump and heat pump hot water system.