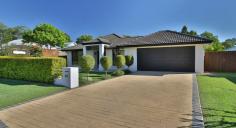

### 20 DULWICH PLACE FOREST LAKE

#### Other features include:

- \* Extra 4 bedrooms with built in robes
- \* 1.5kw solar panels
- \* Split system airconditioners throughout
- \* Ceiling fans
- \* Large water tank
- \* Upsized garden shed
- \* A mixture of Crimsafe and standard security screens
- \* "As new" floor tiles, carpets and floor coverings
- \* Double garage with storage cupboards and bonded garage flooring