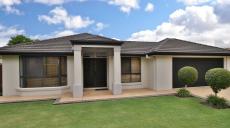

The North East facing home has a great flow. From the front high ceilinged entry foyer you will walk through to a large open plan living/dining area at the rear of the home, although there is also a separate formal lounge area as well. The large master bedroom is at the front of the home, featuring a roomy ensuite and walk in robe, with the remaining bedrooms at the rear - great separation.