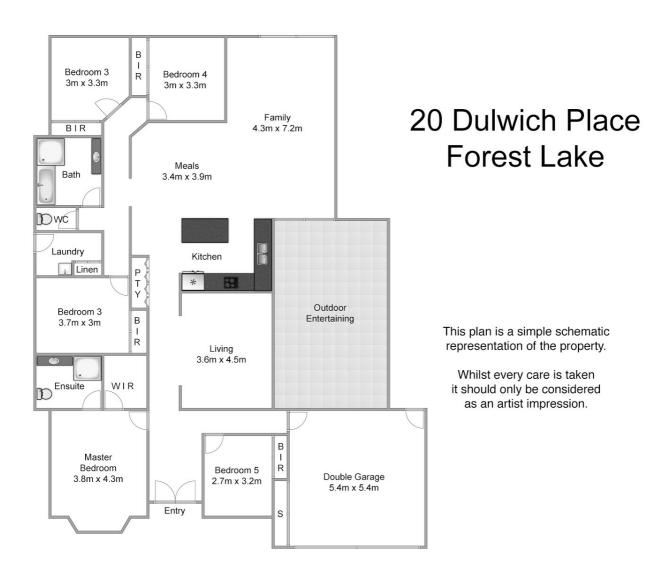

The North East facing home has a great flow. From the front high ceilinged entry foyer you will walk through to a large open plan living/dining area at the rear of the home, although there is also a separate formal lounge area as well. The large master bedroom is at the front of the home, featuring a roomy ensuite and walk in robe, with the remaining bedrooms at the rear - great separation.

The new kitchen is gorgeous: stone benchtops, inbuilt microwave oven, dishwasher, large drawers for crockery etc, a great place to be when preparing meals for the family, as you can interact whilst cooking.

The outdoor area offers a large weatherproofed entertaining space overlooking an inground pool with water feature (safety certified).

#### Other features include:

- \* Extra 4 bedrooms with built in robes
- \* 1.5kw solar panels
- \* Split system airconditioners throughout
- \* Ceiling fans
- \* Large water tank
- \* Upsized garden shed
- \* A mixture of Crimsafe and standard security screens
- \* "As new" floor tiles, carpets and floor coverings
- \* Double garage with storage cupboards and bonded garage flooring