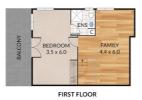

3 full size bedrooms have the added feature of natures views, with two accessing outdoor areas. The en-suited main bedroom has ironsmith designer rails to transcend into the tranquil bushland. Come back inside to the privacy of the upstairs adjoining lounge.

#### Other benefits include:

- Just minutes to the Bruce Highway
- Just 8mins to the centre of town, Nambour Train Station, schools, shopping centres, public pools and all that Nambour has to offer
- On school bus route
- 15mins to the beautiful beaches of the Sunshine Coast including Maroochydore, Mooloolaba & Alexandra Headlands
- 3 Generously sized bedrooms on 2 levels, Main with en-suite and private balcony