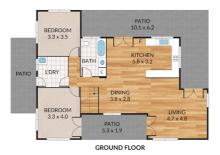

If country cooking is on your bucket list this fully equipped open plan and functional kitchen provide direct access to the stone feature fireplace, ensuring your dinners are filled with not just fine food but enticing warm surrounds.