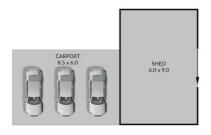

Walk out to built in parking for 5 cars.

This dream property does not stop there - 3 large size sheds that can be used to accommodate your business, hobbies and machinery.

End your day with a stroll or ride/drive through the tracks of this natural property.