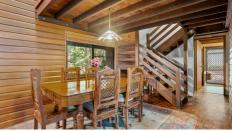

3 full size bedrooms have the added feature of natures views, with two accessing outdoor areas. The en-suited main bedroom has ironsmith designer rails to transcend into the tranquil bushland. Come back inside to the privacy of the upstairs adjoining lounge.