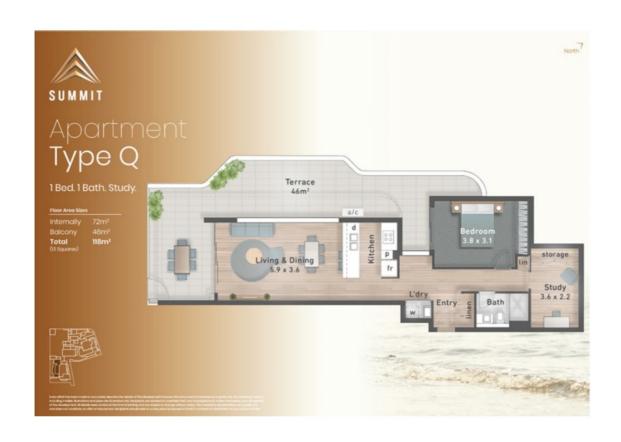

## 1 BED | 1 BATH | 1 CAR

PRICE:

\$430,000

**OPEN FOR INSPECTION:** 

N/A

Francine Setchell 0408143464 francine@atrealty.com.au www.atrealty.com.au

Disclaimer: Please note this floor plan is for marketing purposes and is to be used as a guide only. All dimensions are estimates only and may not be exact measurements.