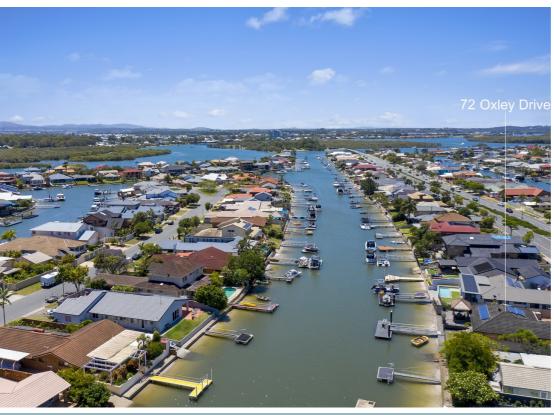

### 72 OXLEY DRIVE **PARADISE POINT**

#### AFFORDABLE WATERFRONT LIFESTYLE

This beautifully presented, private, waterfront property is nestled behind a large fence and secure gate. With high visibility location, an oversized garage and secure off street parking for an additional 3 vehicles, this home offers the unique opportunity to combine home, work and play.

The large waterside wooden deck includes a stunning Bali Hut and water feature for entertaining, relaxing and enjoying the breathtaking scenery.

There is a substantial pontoon with electric winch and dry - doc facility for mooring a sizeable boat. This home boasts an 18m frontage to clear canal with white sandy beach and easy boating access to the Broadwater and beyond.