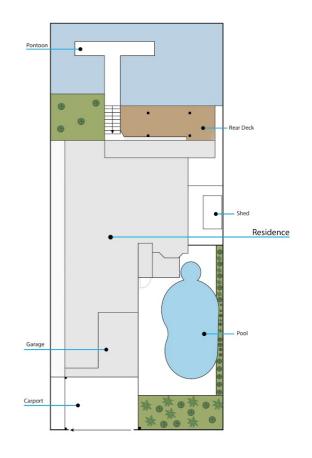

The large, in-ground pool with separate spa and side shed is surrounded by tropical gardens and can easily be viewed from the modern open plan kitchen and dining area. With Caesar stone bench tops, a glass splash back, stainless steel appliances, and a 900mm cooker with 5 burner gas cook top and gas oven, this kitchen is the heart of the home.

The large waterside wooden deck includes a stunning Bali Hut and water feature for entertaining, relaxing and enjoying the breathtaking scenery.

There is a substantial pontoon with electric winch and dry - doc facility for mooring a sizeable boat. This home boasts an 18m frontage to clear canal with white sandy beach and easy boating access to the Broadwater and beyond.