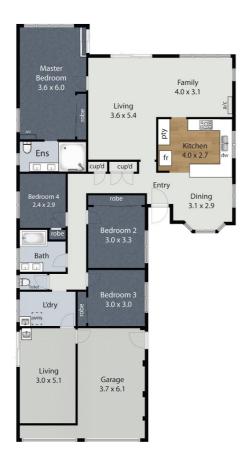

The house offers 4 well sized bedrooms and 2 modern bathrooms with pebbled tiles. The private Master Bedroom enjoys stunning water views, an en - suite bathroom, plantation shutters and air conditioning. The house is also fitted with solar panels

The two fully tiled living areas are air conditioned, have 10ft ceilings and have beautiful water views. A third additional air conditioned living area, with private side access can be used as a 2nd TV room, office, play room or for dual income purposes.

## 4 BED | 2 BATH | 4 CAR

PRICE:

\$996,000 - CONTACT AGENT

**OPEN FOR INSPECTION:** 

N/A

Ingrid Taylor 0406994911 ingrid@mandate2.com.au mandate2.com.au

M

72 Oxley Drive, Paradise Point QLD, Australia Internal 185m²

Disclaimer: Please note this floor plan is for marketing purposes and is to be used as a guide only. All dimensions are estimates only and may not be exact measurements.