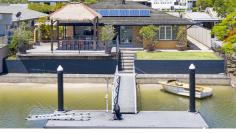

The large waterside wooden deck includes a stunning Bali Hut and water feature for entertaining, relaxing and enjoying the breathtaking scenery.

There is a substantial pontoon with electric winch and dry - doc facility for mooring a sizeable boat. This home boasts an 18m frontage to clear canal with white sandy beach and easy boating access to the Broadwater and beyond.