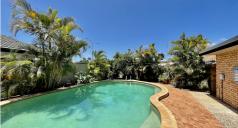

The large, in-ground pool with separate spa and side shed is surrounded by tropical gardens and can easily be viewed from the modern open plan kitchen and dining area. With Caesar stone bench tops, a glass splash back, stainless steel appliances, and a 900mm cooker with 5 burner gas cook top and gas oven, this kitchen is the heart of the home.