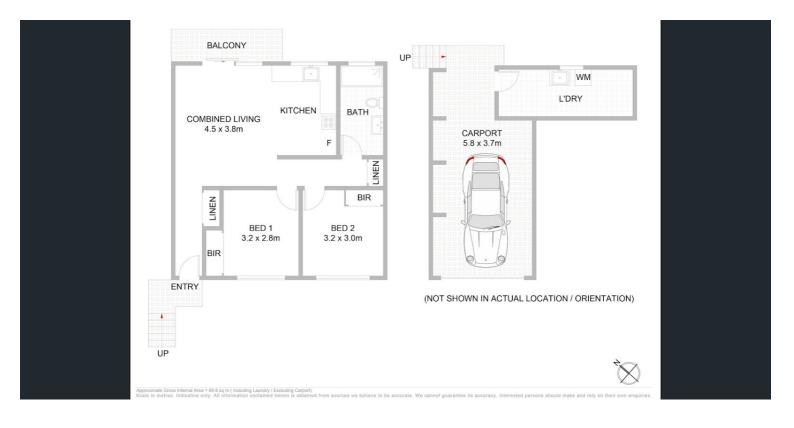

## INVESTMENT OR STARTER..

Located within 900m of the beach, river and town center, this is a great opportunity to enter the property market as an occupier or an investor.

This 2 bedroom unit is currently let to an excellent permanent tenant at \$260 per week who would love to stay on.. 'Panorama Lodge' is a block of 8 units in a quiet street on the sought after eastern side of town.

Other features include:

- -Ocean and river views
- -Single covered carport
- -Large laundry and store room

Be first to view this ocean view unit by calling Narelle today on 0435 054 625

## 2 BED | 1 BATH | 1 CAR

PRICE:

\$310,000

**OPEN FOR INSPECTION:** 

N/A

Craig Bellamy 0412080287 craigbellamy@atrealty.com.au www.atrealty.com.au

Disclaimer: Please note this floor plan is for marketing purposes and is to be used as a guide only. All dimensions are estimates only and may not be exact measurements.