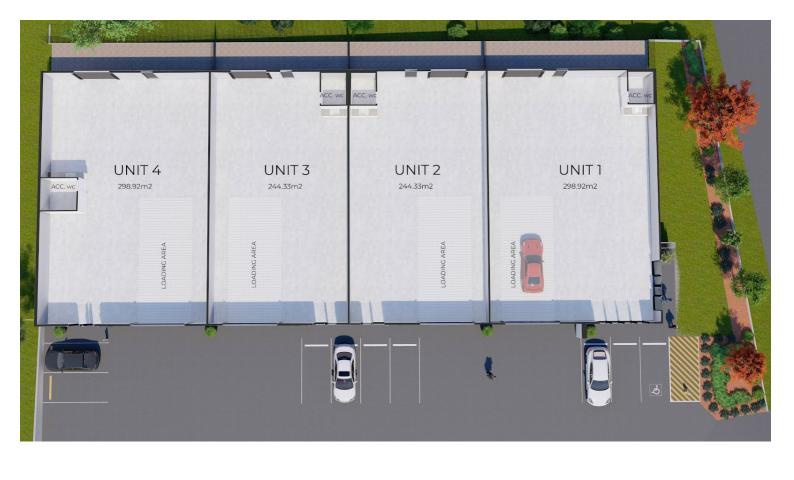

## SOLD SOLD SOLD. CONTACT JAMES THOMPSON FOR DETAILS 0429 157157

A very attractive street frontage large size factory unit is available now off the plan. Completion of this project is predicted for June 2021.

308sqm, high roof clearance, amenities, rear storage area, ample parking. Rarely available opportunity to secure property in popular Robin Hill.

Call For Further Details - James Thompson 0429157157

## 0 BED | 0 BATH | 0 CAR

PRICE: \$565,000

**OPEN FOR INSPECTION:** 

N/A

Toni and James Thompson 0429157157 thompson@atrealty.com.au www.atrealty.com.au

Disclaimer: Please note this floor plan is for marketing purposes and is to be used as a guide only. All dimensions are estimates only and may not be exact measurements.