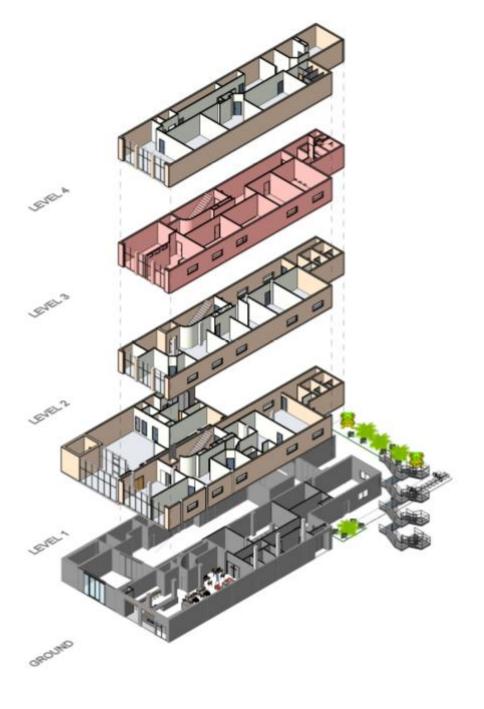

## **CBD OFFICE - SCHOOL - TRAINING**

Fully Partitioned ex Language College that could be easily converted to offices 255 m2 situated in the CBD near bus stop, Woolworths, Banks etc CRICSO approved site

Lift access ,numerous partitioned offices/class rooms , Male and Female Toilets Suitable for offices, training rooms or schools

Adjoining floor available for lease

Contact Scott Green 0499 283285

0 BED | 0 BATH | 0 CAR