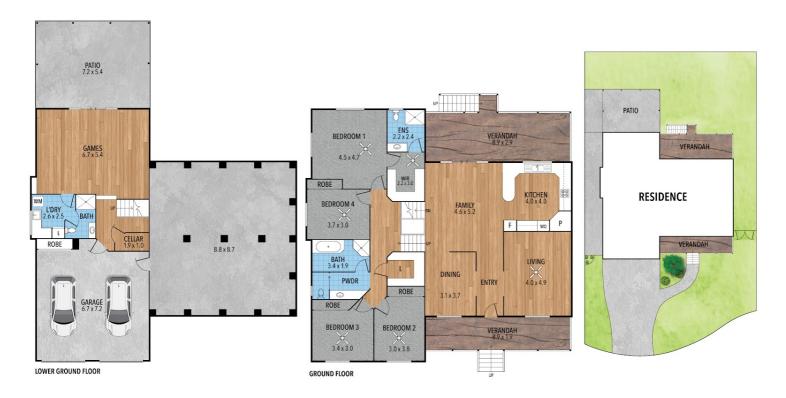

### TOTAL APPROX. FLOOR AREA 388.6 SQ.M.

Whilst every attempt has been made to ensure accuracy of the floor plan contained here,measuerements of doors, windows, rooms,and any other items are approximate and no responsibility is taken for any error,omission, or mis-statement.

This plan is for illustrative purposes only and should be used as such by any prospective purchaser. The services, systems and appliances shown have not been tested and no guarantee as to this operability or efficiency can be given.

Disclaimer: Please note this floor plan is for marketing purposes and is to be used as a guide only. All dimensions are estimates only and may not be exact measurements.