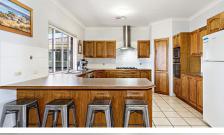

- This property has everything you could ask for plus much more....
- Large 774 square metre block -Natural gas
- -6kw Solar
- -Side Access
- -Ducted Air Conditioning
- -3 Large Internal Living Spaces+ 3 Large External Spaces
- -Large Kitchen
- -Grand Size Master Suite
- -3 Large Bedrooms
- -Potential Dual Living
- -Book a private viewing today.