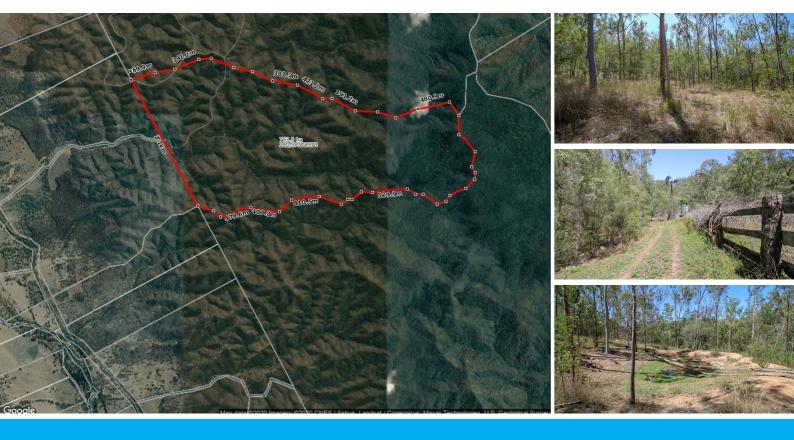

## RURAL ESCAPE

1861 acres of hills and good hollows rising into some steep country at the rear of the property.

- \* Well grassed with natural grasses, wynn cassia & seca
- \* Previously run 100 breeders hasn't been stocked for quiet a number of years
- \* 2 small dams, 1 unused well
  - 1 paddock
- \* Long Gully runs through the property and is seasonal with some good holes
- \* The property is 100% blue in veg mapping some millable timber and good stands of ironbark
- \* Highly suited to additional cattle from already existing property or a lifestyle rural escape to go 4 wheel driving and bike riding