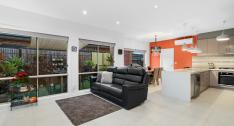

## SOMETHING SPECIAL AND ACCOMMODATING - NOT YOUR AVERAGE. ESR \$440,000 - \$480,000

You notice the quality from the moment you enter this builder owned and built property and will have you eagerly awaiting auction day. 2 Generous size bedrooms, 2 living areas, and a newly renovated kitchen with Caesarstone benchtops, Over bench lighting and quality appliances including Stainless Steel Dishwasher. Comfort levels are maintained with 2 split system air conditioning units, Tiled floor in the main living area will make your cleaning so easy. 2.75m High square set ceilings offer a wonderful feel of space and light.

This impressive townhouse will suit a wide range of buyers who are looking for something better than average.

With an impressive list of features including the option to easily convert to a 3 Bedroom - 2 Bathroom property adding immediate value, it holds many options for an astute buyer. Double sliding doors through to the courtyard, perfect for BBQ's and indoor/outdoor entertaining. Laundry with toilet and vanity. Remote roller door garage with direct home access plus attic ladder for in roof storage and additional large double door storage area.