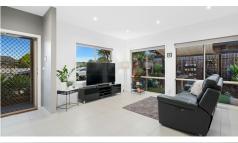

## SOMETHING SPECIAL AND ACCOMMODATING - NOT YOUR AVERAGE. ESR \$440,000 - \$480,000

You notice the quality from the moment you enter this builder owned and built property and will have you eagerly awaiting auction day. 2 Generous size bedrooms, 2 living areas, and a newly renovated kitchen with Caesarstone benchtops, Over bench lighting and quality appliances including Stainless Steel Dishwasher. Comfort levels are maintained with 2 split system air conditioning units, Tiled floor in the main living area will make your cleaning so easy. 2.75m High square set ceilings offer a wonderful feel of space and light.

This impressive townhouse will suit a wide range of buyers who are looking for something better than average.

With an impressive list of features including the option to easily convert to a 3 Bedroom - 2 Bathroom property adding immediate value, it holds many options for an astute buyer. Double sliding doors through to the courtyard, perfect for BBQ's and indoor/outdoor entertaining. Laundry with toilet and vanity. Remote roller door garage with direct home access plus attic ladder for in roof storage and additional large double door storage area.