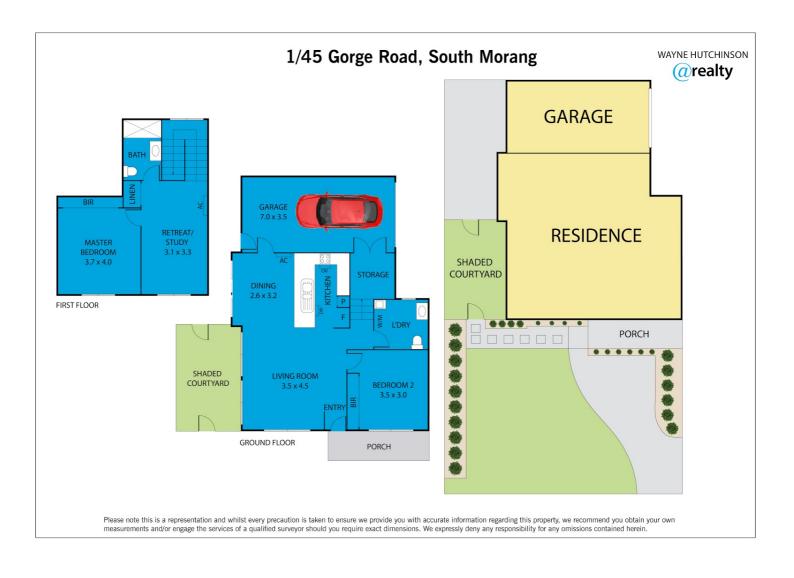

## SOMETHING SPECIAL AND ACCOMMODATING - NOT YOUR AVERAGE. ESR \$440,000 - \$480,000

You notice the quality from the moment you enter this builder owned and built property and will have you eagerly awaiting auction day. 2 Generous size bedrooms, 2 living areas, and a newly renovated kitchen with Caesarstone benchtops, Over bench lighting and quality appliances including Stainless Steel Dishwasher. Comfort levels are maintained with 2 split system air conditioning units, Tiled floor in the main living area will make your cleaning so easy. 2.75m High square set ceilings offer a wonderful feel of space and light.

This impressive townhouse will suit a wide range of buyers who are looking for something better than average.

With an impressive list of features including the option to easily convert to a 3 Bedroom - 2 Bathroom property adding immediate value, it holds many options for an astute buyer. Double sliding doors through to the courtyard, perfect for BBQ's and indoor/outdoor entertaining. Laundry with toilet and vanity. Remote roller door garage with direct home access plus attic ladder for in roof storage and additional large double door storage area.

## 2 BED | 2 BATH | 2 CAR

PRICE: Auction

OPEN FOR INSPECTION: N/A

Wayne Hutchinson 0424370940 wayne@waynehutchinson.com.au waynehutchinson.com.au

Disclaimer: Please note this floor plan is for marketing purposes and is to be used as a guide only. All dimensions are estimates only and may not be exact measurements.