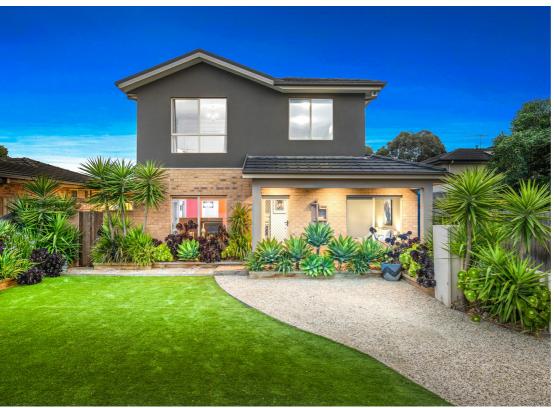

## 1/45 GORGE ROAD **SOUTH MORANG**

## SOMETHING SPECIAL AND ACCOMMODATING - NOT YOUR AVERAGE. ESR \$440,000 - \$480,000

You notice the quality from the moment you enter this builder owned and built property and will have you eagerly awaiting auction day. 2 Generous size bedrooms, 2 living areas, and a newly renovated kitchen with Caesarstone benchtops, Over bench lighting and quality appliances including Stainless Steel Dishwasher. Comfort levels are maintained with 2 split system air conditioning units, Tiled floor in the main living area will make your cleaning so easy. 2.75m High square set ceilings offer a wonderful feel of space and light.

Designed and built to the highest modern standards, excellent transport links including train and buses to the city and close to parks, Shopping Centres, Medical Centre, Freeway this superb property will make you the envy and the favourite destination of your family and friends.