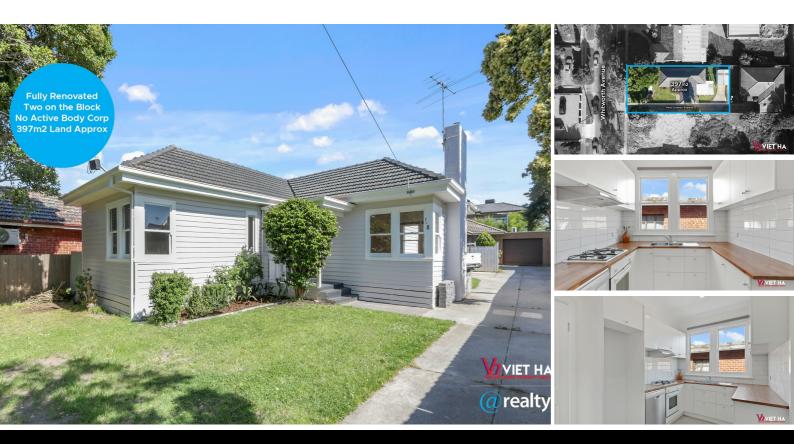

#### 1/8 WHITWORTH AVENUE SPRINGVALE

## SOLD BY VIET HA @ REALTY - SPRINGVALE \$634,000

@ Location! Location! Lucky number 8
@ Two Unit on the block - no active body Corp
@ Land size 381m2 Approx.

If you are looking at owning in Springvale, attention first home buyers, down-sizers and investors, there is simply no other place more convenient, central, edgy and luxury Unit, you'll find all three generously-sized bedrooms, which feature built , large living room, sizeable kitchen and meals area, central & well maintained bathroom, tiled throughout, lovely paved outdoor space .

Fully renovation, this is a fantastic opportunity to grow your family or upgrade your standard of living. Comprising of 2 Unit with striking external façades and gorgeous interior craftmanship. With a focus on a high standard, natural light and quality features and fittings. Low maintenance living and intelligent with landscaping and plants. Move in or rent out as is with no improvements necessary!

This is a great unit that offers a huge amount of potential in a fast-growing suburb

Property features include:

- Timber floor boards
- Ground floor 2.5m high ceiling
- Chic designer floor to ceiling tiled bathrooms
- 3 bedrooms, 1 bathroom, 1 living, 5 Cars space
- Low-maintenance yard, veggie patch, off-street parking
- Reverse cycle AC to living, gas oven and cooktop, natural light, carpet/tiles

- Modern kitchen with Caesar stone bench tops and s/steel 600 mm ovens and gas stoves, range hoods and dishwashers Bellini brand

- and so much more !

Premier location and is within minutes from Springvale Shopping Centre, Homemaker Hubs including IKEA, Harvey Norman and Bunnings, supermarkets, Schools, Monash University, parklands and bus and train services.

### 3 BED | 1 BATH | 1 CAR

PRICE: Contact Agent

OPEN FOR INSPECTION: N/A

Viet Ha 0406246384 viet@vietha.com.au vietha.com.au