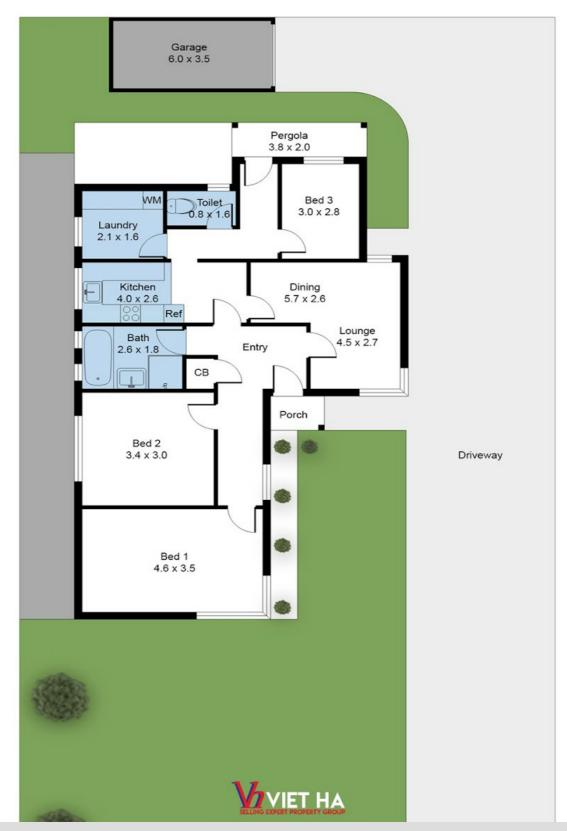

### 1/8 WHITWORTH AVENUE, SPRINGVALE VIC 3171

Disclaimer: Please note this floor plan is for marketing purposes and is to be used as a guide only. All dimensions are estimates only and may not be exact measurements.

Viet Ha 0406246384 viet@vietha.com.au vietha.com.au *a*realty

Disclaimer: This floorplan is for illustration purposes only and no warranty is given to its accuracy. Purchasers are advised to carry out their investigations.