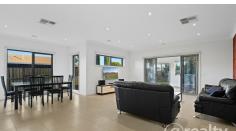

- · Large formal living and dining room, ultra-spacious open plan family and meals zones
- Bright kitchen with gas cooktop, stainless steel appliances, plentiful bench space
- Four well scaled bedrooms all fitted with wardrobes, master bedroom with ensuite and walk-in robe
- Spacious main bathroom featuring separate shower and bath, laundry with yard access
- Secluded entertaining courtyard plus perfectly manicured gardens
- Oversized double lock up garage, dual side access to rear yard
- $\bullet$  Luxuries include high ceiling, ducted air conditioning , alarm system, combination flooring and much more