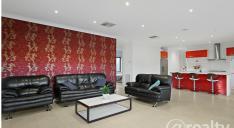

- · Large formal living and dining room, ultra-spacious open plan family and meals zones
- Bright kitchen with gas cooktop, stainless steel appliances, plentiful bench space
- Four well scaled bedrooms all fitted with wardrobes, master bedroom with ensuite and walk-in robe
- Spacious main bathroom featuring separate shower and bath, laundry with yard access
- Secluded entertaining courtyard plus perfectly manicured gardens
- Oversized double lock up garage, dual side access to rear yard
- $\bullet$  Luxuries include high ceiling, ducted air conditioning , alarm system, combination flooring and much more