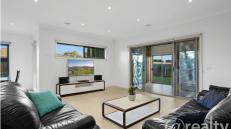

- · Large formal living and dining room, ultra-spacious open plan family and meals zones
- Bright kitchen with gas cooktop, stainless steel appliances, plentiful bench space
- Four well scaled bedrooms all fitted with wardrobes, master bedroom with ensuite and walk-in robe
- Spacious main bathroom featuring separate shower and bath, laundry with yard access
- Secluded entertaining courtyard plus perfectly manicured gardens
- Oversized double lock up garage, dual side access to rear yard
- $\bullet$  Luxuries include high ceiling, ducted air conditioning , alarm system, combination flooring and much more