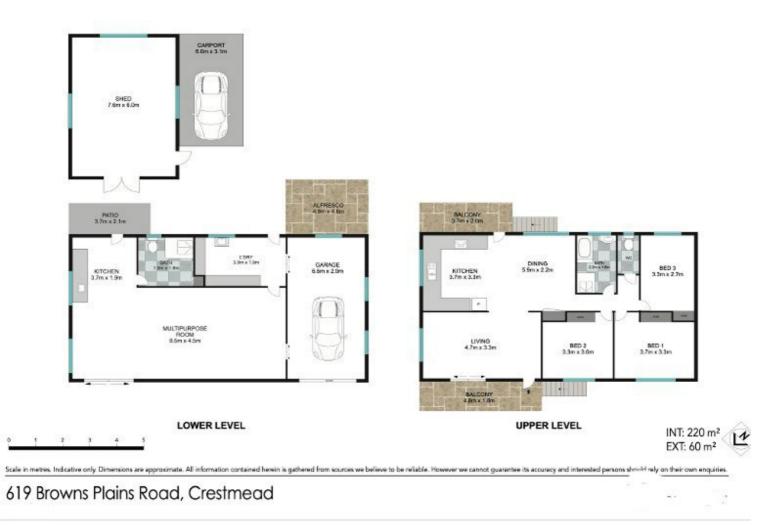

### 3 BED | 2 BATH | 3 CAR

PRICE: Buyers over \$339,000

OPEN FOR INSPECTION: N/A

Karen Moke 0406521370 karenmoke@atrealty.com.au www.atrealty.com.au

Disclaimer: Please note this floor plan is for marketing purposes and is to be used as a guide only. All dimensions are estimates only and may not be exact measurements.