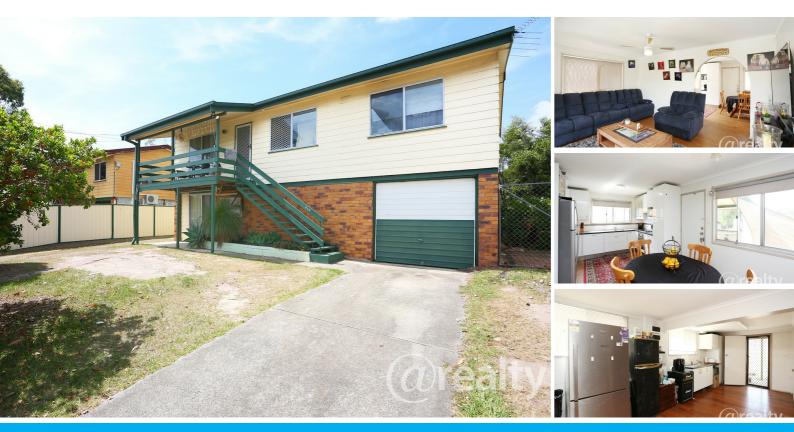

### A SOUND INVESTMENT WITH DUAL LIVING OPPORTUNITY !

An outstanding opportunity here positioned on a large flat 720m2 allotment in a very convenient location providing access to all amenities. With excellent long-term tenants and the ability to keep the home well-presented means your investment property is in good hands.

Highset property main living with separate lounge with air conditioner. Separate dining and kitchen with concealed new dishwasher and soft close cupboards. Three spacious bedrooms upstairs all with ceiling fans. Neat & tidy bathroom with separate toilet.

Downstairs, a large versatile open plan rumpus with a kitchenette and bathroom means you can have Mum and Dad come and stay. Separate external entrance and exit this area could also be perfect for anyone needing their own space .

Outside large undercover entertaining area fantastic space for entertaining with family and friends. It's very private and heaps of space for kids and pets to run around.

- Extra features include:
- Floating floor boards through out.
- Solar power & solar hot water 300ltr
- Extra car accom (3 car)
- Extra car space under house or storage room
- Security screens throughout
- 6.1W X 6.65L X 3.8H double powered shed big enough to fit a boat
- Currently rented at \$430 pw