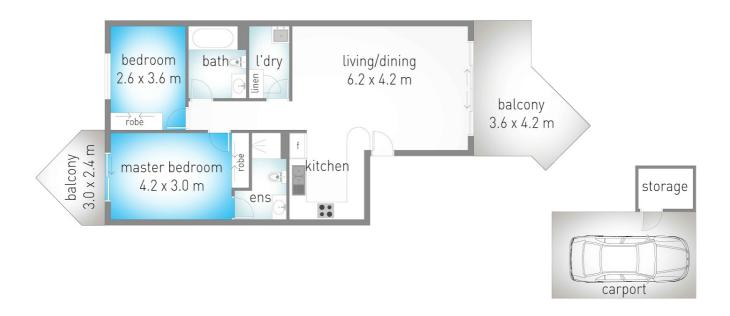

This 2 bedroom, 2 bathroom unit in an exceptionally well presented complex of only 15 residential units in Kirra.

With a delightfully sunny balcony off the living room facing NE across the pool and swaying palms, you can enjoy this blissful lifestyle without having any neighbouring balconies or other buildings looking in at you.

There are many features this property has to offer:

- \* Spacious sunny NE facing balcony for dining or relaxing
- \* Open plan living area with direct balcony access
- \* Renovated galley style kitchen with ample cupboard storage
- \* Generous master bedroom with its own private balcony and ensuite bathroom
- \* Good size second bedroom with built-in robes and loads of natural light
- \* Spacious main bathroom plus separate laundry
- \* Secure basement car space PLUS generous lock up storage cage
- \* Beautiful residents pool and landscaped surrounds
- \* Short flat walk to Kirra beach, shops, university and airport
- \* Airconditioned.

### 8/5 Ocean Street, Coolangatta

internal: 82 m² | external: 19 m² | total: 101 m²

Dimensions are approximate. All information contained herein is gathered from sources we believe to be reliable. However we cannot guarantee its accuracy and interested persons should rely on their own enquiries.

Disclaimer: Please note this floor plan is for marketing purposes and is to be used as a guide only. All dimensions are estimates only and may not be exact measurements.