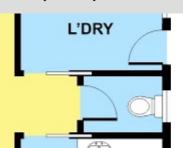

## SPACIOUS ENTERTAINER IN QUIET AND CONVENIENT LOCATION

Charmingly positioned on a highly sought-after corner allotment. This appealing home, capturing serenity and warmth, has bright natural light which complements the lounge and family area with an open fireplace. Modern kitchen with quality appliances and ample cupboard space which overlooks the spacious dining area. All 3 bedrooms with built in robes, main bedroom with access to central bathroom featuring separate toilet plus the added bonus of a well-proportioned laundry. Outdoor living with a generous backyard, carport and garage. Conveniently located close to many wonderful amenities, local schools, public transport, parklands, recreation facilities and Central Square shopping centre. A four-minute drive to the local restaurant La Porchetta, or to the best Bara fish store nearby. Easy freeway access to the C.B.D and only a short drive away from Altona foreshore.