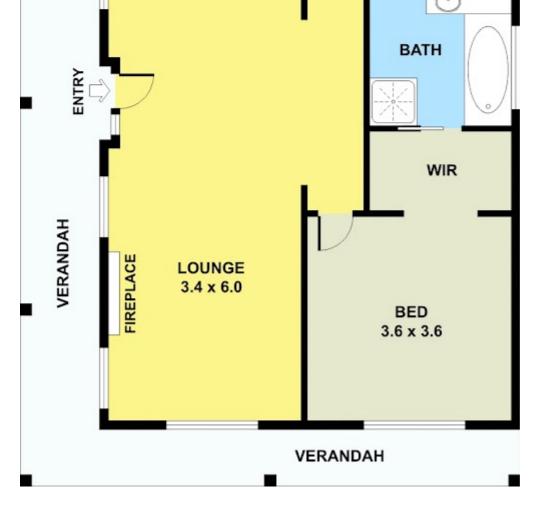

## SPACIOUS ENTERTAINER IN QUIET AND CONVENIENT LOCATION

Charmingly positioned on a highly sought-after corner allotment. This appealing home, capturing serenity and warmth, has bright natural light which complements the lounge and family area with an open fireplace. Modern kitchen with quality appliances and ample cupboard space which overlooks the spacious dining area. All 3 bedrooms with built in robes, main bedroom with access to central bathroom featuring separate toilet plus the added bonus of a well-proportioned laundry. Outdoor living with a generous backyard, carport and garage. Conveniently located close to many wonderful amenities, local schools, public transport, parklands, recreation facilities and Central Square shopping centre. A four-minute drive to the local restaurant La Porchetta, or to the best Bara fish store nearby. Easy freeway access to the C.B.D and only a short drive away from Altona foreshore.