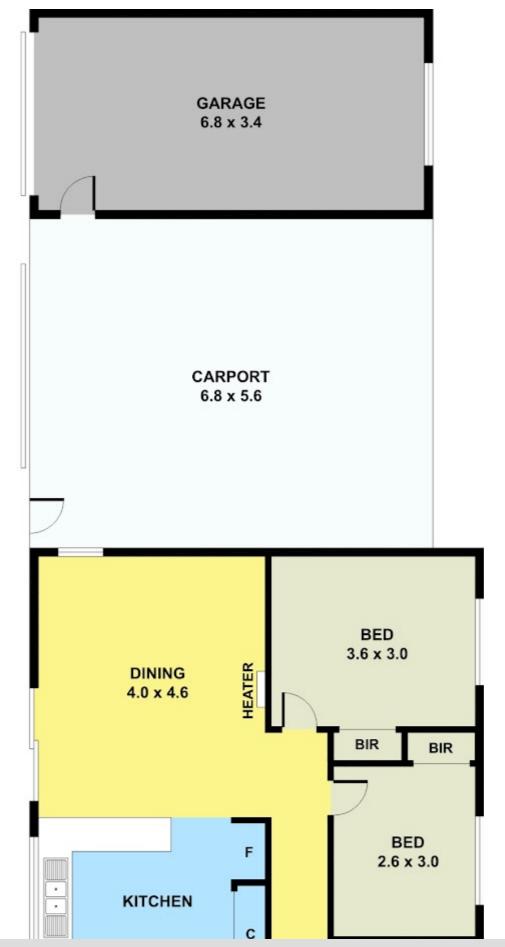

## SPACIOUS ENTERTAINER IN QUIET AND CONVENIENT LOCATION

Charmingly positioned on a highly sought-after corner allotment. This appealing home, capturing serenity and warmth, has bright natural light which complements the lounge and family area with an open fireplace. Modern kitchen with quality appliances and ample cupboard space which overlooks the spacious dining area. All 3 bedrooms with built in robes, main bedroom with access to central bathroom featuring separate toilet plus the added bonus of a well-proportioned laundry. Outdoor living with a generous backyard, carport and garage. Conveniently located close to many wonderful amenities, local schools, public transport, parklands, recreation facilities and Central Square shopping centre. A four-minute drive to the local restaurant La Porchetta, or to the best Bara fish store nearby. Easy freeway access to the C.B.D and only a short drive away from Altona foreshore.

Large allotment 548m2 (approx.) prized corner opportunity!

- Corner block perfect for Development Potential (STCA)
- New Carpet
- New Fences
- Secure car spaces

This amazing opportunity will not last long, please contact Lora Lagamba to register your interest on 0402 827 224

## 3 BED | 1 BATH | 6 CAR

PRICE:

\$637,950 - \$650,000

**OPEN FOR INSPECTION:** 

N/A

Lora Lagamba 0402827224 lora.lagamba@atrealty.com.au www.atrealty.com.au

Disclaimer: Please note this floor plan is for marketing purposes and is to be used as a guide only. All dimensions are estimates only and may not be exact measurements.