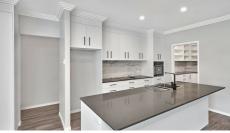

## SPACIOUS EXECUTIVE LIVING

Brand new four bedroom home with ensuite and spacious walk-in robe to the main. Easy care vinyl flooring throughout and fully air-conditioned. Large laundry which has benches for folding . Dual basins in the main bathroom, tub and separate shower. Open plan living, central kitchen with butlers pantry. Loads of cupboards for storage. Back patio and loads of room for the children to play in the huge fully fenced back yard. Double lockup garage with drive through access. "No Furniture included"