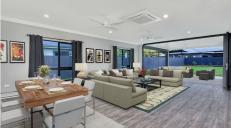

## SPACIOUS EXECUTIVE LIVING

Brand new four bedroom home with ensuite and spacious walk-in robe to the main. Easy care vinyl flooring throughout and fully air-conditioned. Large laundry which has benches for folding . Dual basins in the main bathroom, tub and separate shower. Open plan living, central kitchen with butlers pantry. Loads of cupboards for storage. Back patio and loads of room for the children to play in the huge fully fenced back yard. Double lockup garage with drive through access. "No Furniture included"