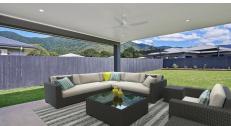

## SPACIOUS EXECUTIVE LIVING

Brand new four bedroom home with ensuite and spacious walk-in robe to the main. Easy care vinyl flooring throughout and fully air-conditioned. Large laundry which has benches for folding . Dual basins in the main bathroom, tub and separate shower. Open plan living, central kitchen with butlers pantry. Loads of cupboards for storage. Back patio and loads of room for the children to play in the huge fully fenced back yard. Double lockup garage with drive through access. "No Furniture included"