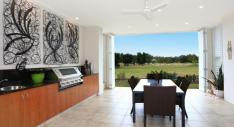

The kitchen (Gaggenau) is well designed (butler's pantry) extremely functional being central to the downstairs living areas, which overlook and take full advantage of the homes elevated position over the golf course.

The external covered area is cleverly designed off the main kitchen /living area and has prime position facing the direct golf course, fitted out with full shutters for ease of convenience and comfort.