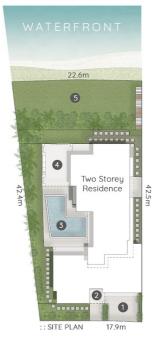

## 4 BED | 4 BATH | 2 CAR

PRICE: \$1,645,000

OPEN FOR INSPECTION: N/A

Neil Paton 0419679155 neilpaton@atrealty.com.au www.atrealty.com.au

LEGEND 1. Driveway Parking | 2. Entry Porch 3. Swimming Pool & Spa 4. Alfresco w/ Outdoor Cooking

5. Waterfront Yard

NORTHVIEW PARADE

3013 Northview Parade ROYAL PINES RESORT

[☐ 854m²

4 Bed + Study

🗀 4 Bath

2 Car + Off-Street

Internal 457m  $^{2}\,$  | Balcony, Alfresco, Patios & Porch 68m  $^{2}\,$  | Total 525m  $^{2}$  or 57 Squares