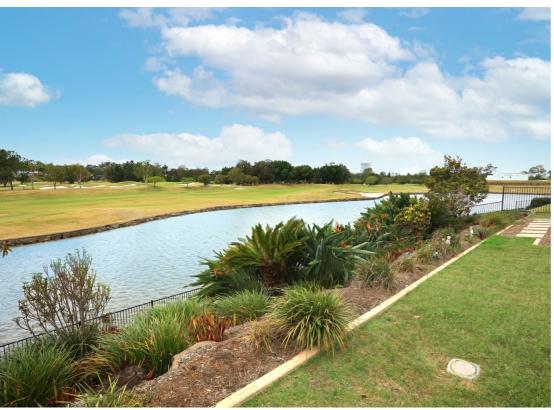

The sweeping golf course vistas are special as is the unique layout, catering to numerous family scenarios and ensuring even the largest are all accommodated in a private yet warm and friendly manner.

The external covered area is cleverly designed off the main kitchen /living area and has prime position facing the direct golf course, fitted out with full shutters for ease of convenience and comfort.

5. Waterfront Yard

NORTHVIEW PARADE

3013 Northview Parade ROYAL PINES RESORT

[☐ 854m²

4 Bed + Study

🗀 4 Bath

2 Car + Off-Street

Internal 457m  $^{2}\,$  | Balcony, Alfresco, Patios & Porch 68m  $^{2}\,$  | Total 525m  $^{2}$  or 57 Squares