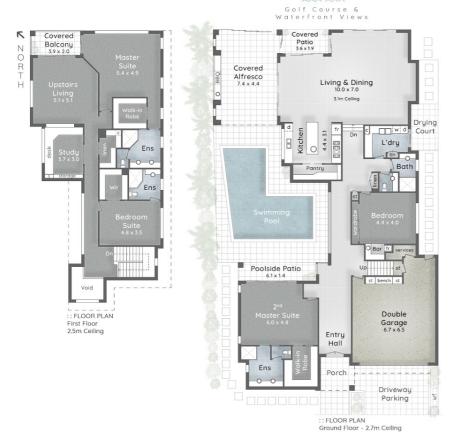

The home offers four large bedrooms, good size office, four bathrooms two upstairs and two on the lower level with all four-having access to their own bathrooms with the master suite being of very generous size.

The kitchen (Gaggenau) is well designed (butler's pantry) extremely functional being central to the downstairs living areas, which overlook and take full advantage of the homes elevated position over the golf course.

The external covered area is cleverly designed off the main kitchen /living area and has prime position facing the direct golf course, fitted out with full shutters for ease of convenience and comfort.

The heated unique designed pool is central to the house as is the separate spa all being able to be viewed from external and internal locations and flows out into the external entertaining areas of the home.

Lots of extras like the large two car garage (custom fitted out), plus golf buggy space, full air cond, vacuum maid, security, gas connected, spa the list goes on!!

The size of the home totals 525 sq mtrs and has been constructed on a prime 854 sq mtr

## 4 BED | 4 BATH | 2 CAR

PRICE: \$1,645,000

OPEN FOR INSPECTION: N/A

Neil Paton 0419679155 neilpaton@atrealty.com.au www.atrealty.com.au

LEGEND 1. Driveway Parking | 2. Entry Porch 3. Swimming Pool & Spa 4. Alfresco w/ Outdoor Cooking

5. Waterfront Yard

NORTHVIEW PARADE

3013 Northview Parade ROYAL PINES RESORT

[☐ 854m²

4 Bed + Study

🗀 4 Bath

2 Car + Off-Street

Internal 457m  $^{2}\,$  | Balcony, Alfresco, Patios & Porch 68m  $^{2}\,$  | Total 525m  $^{2}$  or 57 Squares

Neil Paton 0419 679 155

No permission is given to use or after this Floor Plan without the consent of Pure Design Concepts. The overall presentation style, layout, imagery, fonts, background, colours and terminology has been originally created by PDC and is subject to strict copyright. No ownership is staken for building design. All measurements are subject to survey & individuals should rely on their own information. Find and more of purposedisprocreeps for survey in a dividuals should rely on their own information. Find and more of purpose and purpose are supported by the contract of the purpose and the purpose and the purpose are supported by the purpose and the purpose are supported by the purpose are supported by the purpose and the purpose are supported by the purpose are suppo

Disclaimer: Please note this floor plan is for marketing purposes and is to be used as a guide only. All dimensions are estimates only and may not be exact measurements.