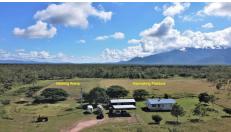

## 40 HECTARE (100 ACRE) LIFESTYLE PROPERTY.

40 Hectare (100 acre) Lifestyle property. Close to Woodstock and only 40 klm to Townsville. The 3 bedroom home is in excellent condition, is tiled throughout, fans, split system air-conditioners, separate laundry, open plan kitchen with walk in pantry, dining and lounge area. 20 solar panels 5 KW. Gas instant hot water. Outside 9m x 6m 3 bay carport. 12m x 6m colorbond shed with added area. Good bore, approx. 2,000gph with timer. Lots of shady trees in the house yard and surrounding area. Working arena 100m x 50m, several yards for horses etc. The property is zoned Rural/mixed farming so lots of opportunity here. The property is situated just off the Flinders Highway on the Woodstock Giru Road and is only 40klm to the Townsville Port. Rural properties are becoming hard to find and this one ticks all the boxes. Good quiet private location in a sort after area, just off the port road. The Price, it won't break the Bank, good value here.