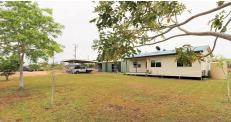

## 40 HECTARE (100 ACRE) LIFESTYLE PROPERTY.

40 Hectare (100 acre) Lifestyle property. Close to Woodstock and only 40 klm to Townsville. The 3 bedroom home is in excellent condition, is tiled throughout, fans, split system air-conditioners, separate laundry, open plan kitchen with walk in pantry, dining and lounge area. 20 solar panels 5 KW. Gas instant hot water. Outside 9m x 6m 3 bay carport. 12m x 6m colorbond shed with added area. Good bore, approx. 2,000gph with timer. Lots of shady trees in the house yard and surrounding area. Working arena 100m x 50m, several yards for horses etc. The property is zoned Rural/mixed farming so lots of opportunity here. The property is situated just off the Flinders Highway on the Woodstock Giru Road and is only 40klm to the Townsville Port. Rural properties are becoming hard to find and this one ticks all the boxes. Good quiet private location in a sort after area, just off the port road. The Price, it won't break the Bank, good value here.

## 3 BED | 1 BATH | 5 CAR

PRICE: \$650,000

OPEN FOR INSPECTION: N/A

Ken Entriken 0419689498 kenentriken@atrealty.com.au www.atrealty.com.au