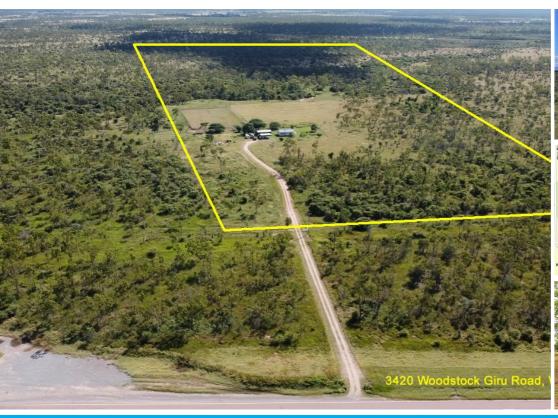

## 3420 WOODSTOCK GIRU ROAD WOODSTOCK

## 40 HECTARE (100 ACRE) LIFESTYLE PROPERTY.

40 Hectare (100 acre) Lifestyle property. Close to Woodstock and only 40 klm to Townsville. The 3 bedroom home is in excellent condition, is tiled throughout, fans, split system air-conditioners, separate laundry, open plan kitchen with walk in pantry, dining and lounge area. 20 solar panels 5 KW. Gas instant hot water. Outside 9m x 6m 3 bay carport. 12m x 6m colorbond shed with added area. Good bore, approx. 2,000gph with timer. Lots of shady trees in the house yard and surrounding area. Working arena 100m x 50m, several yards for horses etc. The property is zoned Rural/mixed farming so lots of opportunity here. The property is situated just off the Flinders Highway on the Woodstock Giru Road and is only 40klm to the Townsville Port. Rural properties are becoming hard to find and this one ticks all the boxes. Good quiet private location in a sort after area, just off the port road. The Price, it won't break the Bank, good value here.