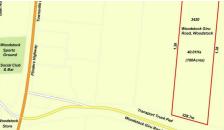

## 3420 WOODSTOCK GIRU ROAD WOODSTOCK

## 40 HECTARE (100 ACRE) LIFESTYLE PROPERTY.

40 Hectare (100 acre) Lifestyle property. Close to Woodstock and only 40 klm to Townsville. The 3 bedroom home is in excellent condition, is tiled throughout, fans, split system air-conditioners, separate laundry, open plan kitchen with walk in pantry, dining and lounge area. 20 solar panels 5 KW. Gas instant hot water. Outside 9m x 6m 3 bay carport. 12m x 6m colorbond shed with added area. Good bore, approx. 2,000gph with timer. Lots of shady trees in the house yard and surrounding area. Working arena 100m x 50m, several yards for horses etc. The property is zoned Rural/mixed farming so lots of opportunity here. The property is situated just off the Flinders Highway on the Woodstock Giru Road and is only 40klm to the Townsville Port. Rural properties are becoming hard to find and this one ticks all the boxes. Good quiet private location in a sort after area, just off the port road. The Price, it won't break the Bank, good value here.