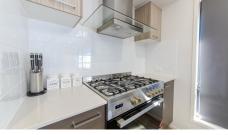

Entertain in style in the modern open planned kitchen, large dining and living area under the comforts of another split system air-conditioned space. The kitchen features Caesar stone benchtop, quality stainless steel appliances which include a dishwasher and 900 mm Cooktop, oven and range hood. The additional bedrooms, both complete with ceiling fans, share the second bathroom. With stylish flooring in living areas and plush carpets in bedrooms, this is the ideal home for your family.