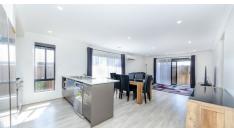

Entertain in style in the modern open planned kitchen, large dining and living area under the comforts of another split system air-conditioned space. The kitchen features Caesar stone benchtop, quality stainless steel appliances which include a dishwasher and 900 mm Cooktop, oven and range hood. The additional bedrooms, both complete with ceiling fans, share the second bathroom. With stylish flooring in living areas and plush carpets in bedrooms, this is the ideal home for your family.