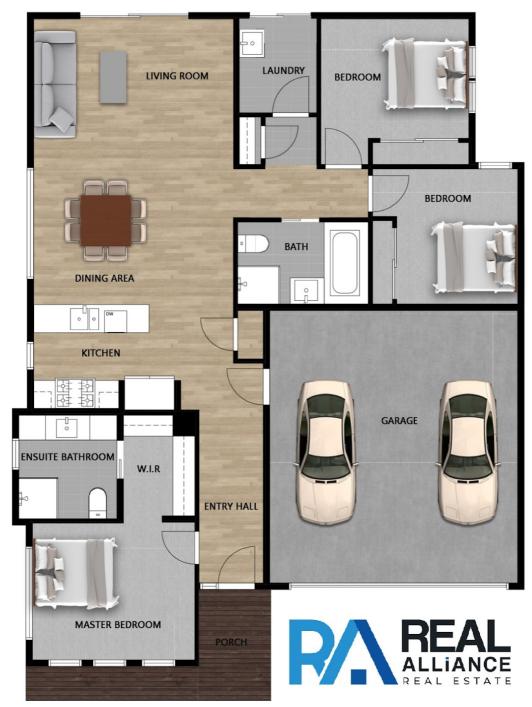

Perfectly positioned home in highly sought after Belmonde Estate in the booming suburb of Clyde, this 3-bedroom home set in a neutral palette and well laid out plan, giving you the freedom to decorate to your satisfaction. The master bedroom gives you the chance to unwind during the hot summer days with a split system air conditioning and ceiling fan and is complete with an ensuite and walk-in robe, both with ample shelving and storage options.

Entertain in style in the modern open planned kitchen, large dining and living area under the comforts of another split system air-conditioned space. The kitchen features Caesar stone benchtop, quality stainless steel appliances which include a dishwasher and 900 mm Cooktop, oven and range hood. The additional bedrooms, both complete with ceiling fans, share the second bathroom. With stylish flooring in living areas and plush carpets in bedrooms, this is the ideal home for your family.

Embrace the convenience of an interior entry from the 2-car garage, the added security of the crimsafe grill security door added fly screen doors on other exits and ducted heating. The front and back gardens are landscaped to completion with low-maintenance options. For your peace on mind, This home equipped with 7 Security camera system, integrated intercom and security alarm systems

## 3 BED | 2 BATH | 2 CAR

PRICE:

\$530,000 - \$582,000

**OPEN FOR INSPECTION:** 

N/A

Nandana Peiris 0452611234 nandana@atrealty.com.au Real Alliance

FLOOR PLAN IS PROVIDED AS INDICATIVE LAYOUT ONLY, MEASUREMENTS ARE NOT AVAILABLE, FLOORPLAN IS NOT TO SCALE.

NO GUARANTEES PROVIDED ON ACCURACY

Disclaimer: Please note this floor plan is for marketing purposes and is to be used as a guide only. All dimensions are estimates only and may not be exact measurements.