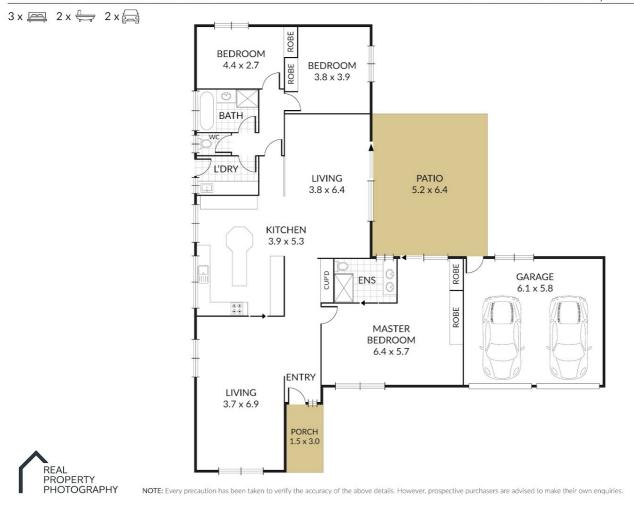

## 3 BED | 2 BATH | 2 CAR

PRICE:

Offers over \$990,000

**OPEN FOR INSPECTION:** 

N/A

Gwen Toholka 0419737657 gwen@atrealty.com.au www.atrealty.com.au

Disclaimer: Please note this floor plan is for marketing purposes and is to be used as a guide only. All dimensions are estimates only and may not be exact measurements.