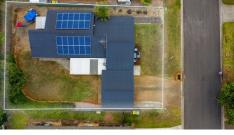

# GREAT FIRST HOME OR INVESTMENT WITH 6.2KW OF SOLAR!!

From the moment you enter this beautifully presented 3 bedroom home you'll know its the one for you!, from the massive living area to the separate toilet and laundry this home has been designed with family in mind! With newly built retaining walls and a 6.2kw solar system this home has all the work already done, just simply move in and enjoy the home!

#### Features Include:

- Side drive through access
- Entertainment area to die for!
- Massive living area and separate dining room!
- Functional kitchen with loads of bench Space!
- Separate toilet and laundry with sliding door outside access
- Massive ensuite with loads of room for shelving etc
- Built in robes in all Bedrooms
- Ceiling fan throughout
- Air conditioned throughout
- Plush carpets!
- Large Garden Shed 2.5m x 2.5m
- 6.2kw SOLAR system!!
- Brand new retaining wall!!