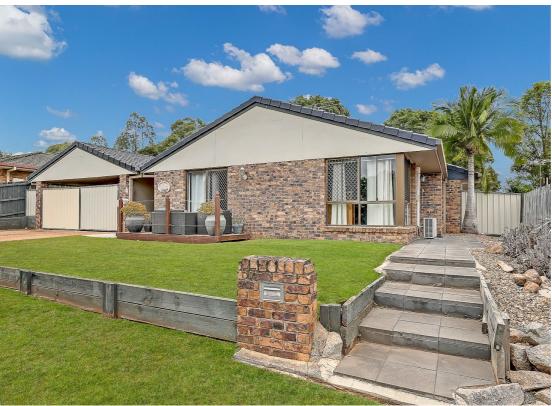

# GREAT FIRST HOME OR INVESTMENT WITH 6.2KW OF SOLAR!!

From the moment you enter this beautifully presented 3 bedroom home you'll know its the one for you!, from the massive living area to the separate toilet and laundry this home has been designed with family in mind! With newly built retaining walls and a 6.2kw solar system this home has all the work already done, just simply move in and enjoy the home!

#### Features Include:

- Side drive through access
- Entertainment area to die for!
- Massive living area and separate dining room!
- Functional kitchen with loads of bench Space!
- Separate toilet and laundry with sliding door outside access
- Massive ensuite with loads of room for shelving etc
- Built in robes in all Bedrooms
- Ceiling fan throughout
- Air conditioned throughout
- Plush carpets!
- Large Garden Shed 2.5m x 2.5m
- 6.2kw SOLAR system!!
- Brand new retaining wall!!