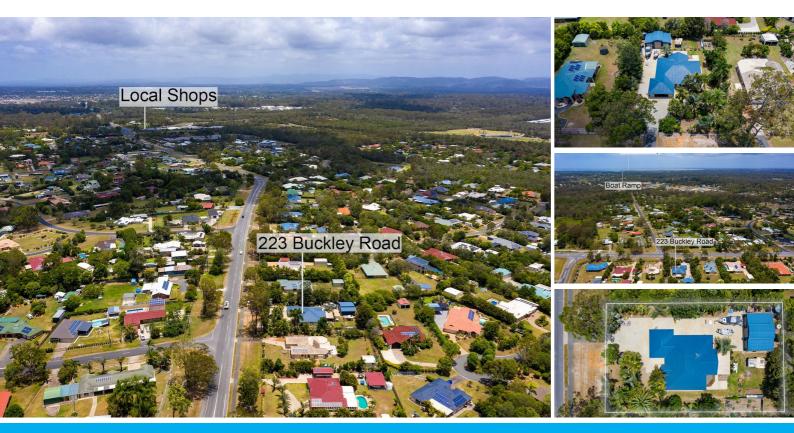

### 223 BUCKLEY ROAD BURPENGARY EAST

### MASSIVE FAMILY HOME IN SORT AFTER LOCATION

Perfectly located within minutes walk to local shops , parks and amenities this home is perfect for a growing family!!

Freshly painted internally and externally as well as newly painted roof this home is fresh clean and ready to go!! Boasting 4 large bedrooms with built in robes and newly laid timber look flooring as well as massive media room, there is plenty of room for everyone! With converted garage with glass sliding doors and epoxy flooring you'll have plenty of room for the teenagers or home business !

Features include:

- Massive family home with 4 bedrooms with built ins and walk in to main
- New timber look flooring throughout!
- New internal and external paint
- Freshly painted roof!
- Massive master suite with open plan bathroom and walk in robe
- Huge media room !
- sunken lounge, kitchen , dining area
- Massive kitchen with stone bench tops
- Kitchen/living leading onto large fenced off outdoor patio area!
- DUCTED air-conditioning throughout!
- converted garage with epoxy flooring perfect for a business or teenage retreat!
- Massive powered 12x9m shed with custom roller door for caravans and boats
- Established veggie gardens
- Walk to shops, transport and amenities