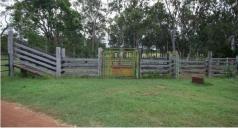

- 98.84 acres with bitumen road frontage
- Modern steel frame home with 3 large bedrooms (2 bedrooms built in)
- Full length front verandah PLUS large full length entertainment area at rear overlooking the private backyard.
- Air Conditioner in lounge and main bedroom. Ceiling fans throughout.
- · Wood fire in lounge
- · 4 car carport adjacent to house
- Oversize 5 bay Machinery shed. Workshop area includes large cold room. Ample power points and lights plus added 'leanto' behind for extra storage
- 7 paddocks with laneway system for easy management of livestock
- · Soils range from rich loamy red scrub soil to red forest soils and a small section of black soil.
- Paddocks are contoured and have been cropped in the past, but currently sown with rhodes and green panic
- Water is supplied to paddocks by 5 dams. Water is pumped from large dam near house for lawns and gardens
- Equipped bore
- · 4 large rainwater tanks
- Established trees, gardens, vegie patch and fruit trees
- · Cattle yards with crush, head bale and loading ramp
- · School bus to local schools
- 10 mins to Wondai, 15 mins Kingaroy, 3 hrs Brisbane Airport