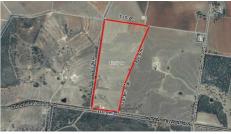

- 98.84 acres with bitumen road frontage
- Modern steel frame home with 3 large bedrooms (2 bedrooms built in)
- Full length front verandah PLUS large full length entertainment area at rear overlooking the private backyard.
- Air Conditioner in lounge and main bedroom. Ceiling fans throughout.
- · Wood fire in lounge
- · 4 car carport adjacent to house
- Oversize 5 bay Machinery shed. Workshop area includes large cold room. Ample power points and lights plus added 'leanto' behind for extra storage
- 7 paddocks with laneway system for easy management of livestock
- · Soils range from rich loamy red scrub soil to red forest soils and a small section of black soil.
- Paddocks are contoured and have been cropped in the past, but currently sown with rhodes and green panic
- Water is supplied to paddocks by 5 dams. Water is pumped from large dam near house for lawns and gardens
- Equipped bore
- · 4 large rainwater tanks
- Established trees, gardens, vegie patch and fruit trees
- · Cattle yards with crush, head bale and loading ramp
- · School bus to local schools
- 10 mins to Wondai, 15 mins Kingaroy, 3 hrs Brisbane Airport