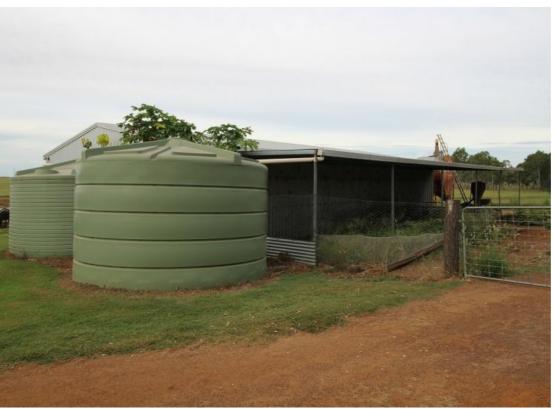

- 98.84 acres with bitumen road frontage
- Modern steel frame home with 3 large bedrooms (2 bedrooms built in)
- Full length front verandah PLUS large full length entertainment area at rear overlooking the private backyard.
- Air Conditioner in lounge and main bedroom. Ceiling fans throughout.
- · Wood fire in lounge
- · 4 car carport adjacent to house
- Oversize 5 bay Machinery shed. Workshop area includes large cold room. Ample power points and lights plus added 'leanto' behind for extra storage
- 7 paddocks with laneway system for easy management of livestock
- · Soils range from rich loamy red scrub soil to red forest soils and a small section of black soil.
- Paddocks are contoured and have been cropped in the past, but currently sown with rhodes and green panic
- Water is supplied to paddocks by 5 dams. Water is pumped from large dam near house for lawns and gardens
- Equipped bore
- · 4 large rainwater tanks
- Established trees, gardens, vegie patch and fruit trees
- · Cattle yards with crush, head bale and loading ramp
- · School bus to local schools
- 10 mins to Wondai, 15 mins Kingaroy, 3 hrs Brisbane Airport