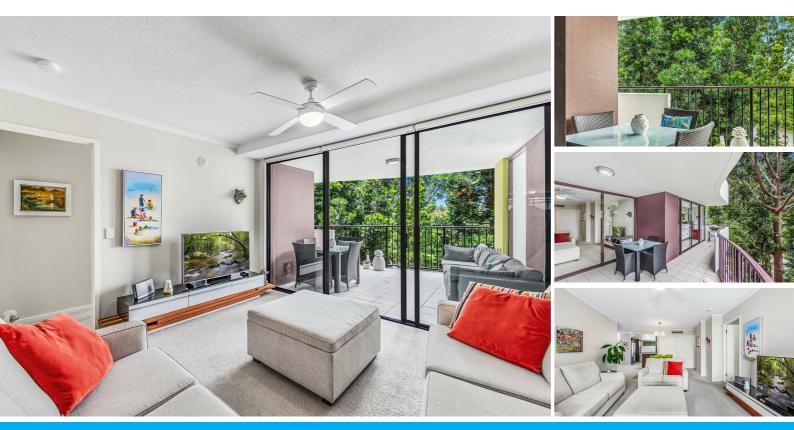

## VERY PRIVATE POSITION WITH ELEVATED GREEN OUTLOOK

Privacy seekers will love the aspect of this apartment as you can enjoy sitting on your balcony, unseen by your neighbours, and relax with a coffee and a good book. The beautiful shade trees that wrap around the building create a cool and calming vista that can be enjoyed as much from inside as out. This spacious home also has an abundance of natural light and wonderful breezes flowing through for great ventilation. Even on those still days, with ceiling fans in all rooms, your need to use the fully ducted air-conditioning is greatly reduced which is a bonus for your budget and the planet!

You will love the neutral tones, high ceilings, separate entry, easy to furnish layout and good separation between bedrooms. In relatively recent times the current owners have re-carpeted, repainted, installed a new oven, dishwasher, ceiling fans and ensuite shower screen. There is nothing you need to do other than move in and start enjoying your new lifestyle. Even the furniture is open to negotiation as the motivated sellers are making a sea change with a different look and feel.

More than just an apartment or investment, this property is a great home, made special by the surrounding facilities: cycle and walking tracks along the river, adjacent park lands, close proximity to shopping and café precincts and all transport services – train, bus and City Cat. With the Wesley Hospital being a near neighbour, it would suit hospital staff requiring quick and easy access to work as a 5 minute walk will get you there. All qualities that will ensure the ongoing desirability of the complex and the surrounding area.

#### Apartment Features -

- \* 119 sqm Internal 96 sqm plus 23 sqm of balcony
- \* Excellent condition with neutral colour palette and good quality fixtures
- \* Dishwasher, wall oven, gas cook top, stone benches and large pantry
- \* Separate tiled entry leading to spacious living and dining area
- \* King size main bedroom with ensuite
- \* Two further bedrooms one with balcony
- \* Main bathroom incorporating laundry
- \* Ducted air-conditioning plus ceiling fans in all rooms
- \* Private spacious balcony overlooking the park