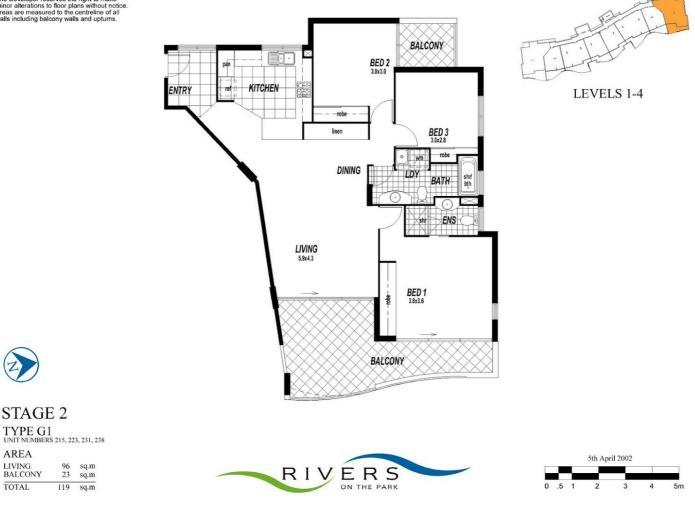

#### Apartment Features -

- \* 119 sqm Internal 96 sqm plus 23 sqm of balcony
- \* Excellent condition with neutral colour palette and good quality fixtures
- \* Dishwasher, wall oven, gas cook top, stone benches and large pantry
- \* Separate tiled entry leading to spacious living and dining area
- \* King size main bedroom with ensuite
- \* Two further bedrooms one with balcony
- \* Main bathroom incorporating laundry
- \* Ducted air-conditioning plus ceiling fans in all rooms
- \* Private spacious balcony overlooking the park

### 3 BED | 2 BATH | 2 CAR

PRICE: High \$600,000's

OPEN FOR INSPECTION: N/A

Sue Barnes 0418988715 suebarnes@atrealty.com.au www.atrealty.com.au

STAGE 2

AREA

TOTAL

LIVING BALCONY

Disclaimer: Please note this floor plan is for marketing purposes and is to be used as a guide only. All dimensions are estimates only and may not be exact measurements.

Sue Barnes 0418988715 suebarnes@atrealty.com.au www.atrealty.com.au