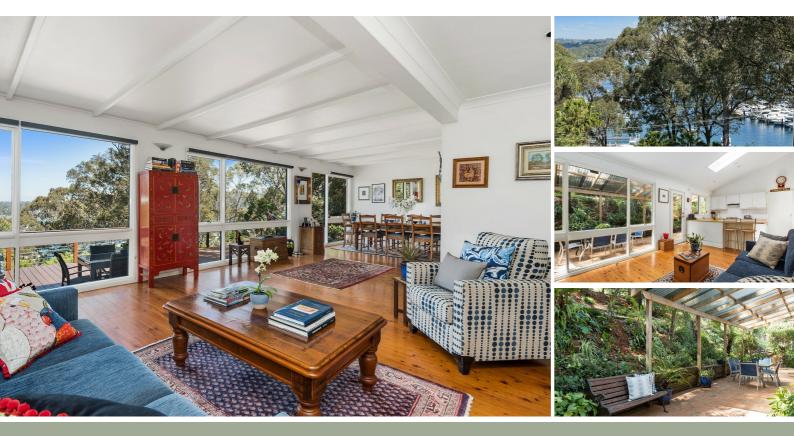

### RELAXED LIVING IN AN ELEVATED POSITION

Surround yourself with nature in this light filled, elevated home with privacy and an outlook to the sparkling waters of the Royal Prince Alfred Yacht Club. This wonderfully tranquil family home is packed with potential to expand or create a contemporary masterpiece (STCA).

#### Features:

- Three bedrooms on the upper level
- Kitchen offers ample cupboard space, gas cooking and Bosch appliances
- The family bathroom includes separate bath and shower
- Open plan living and dining on the lower level opening to alfresco entertaining deck
- Lush tropical gardens attract an array of native birdlife, enclosed double carport
- Just a short distance from Newport village and the beaches lifestyle
- Local schools a short drive away.

Set on 651m2 this property offers endless potential in a prime position to take advantage of the scenic vista. Nestled in the trees, this unique home provides an opportunity that should not be missed.