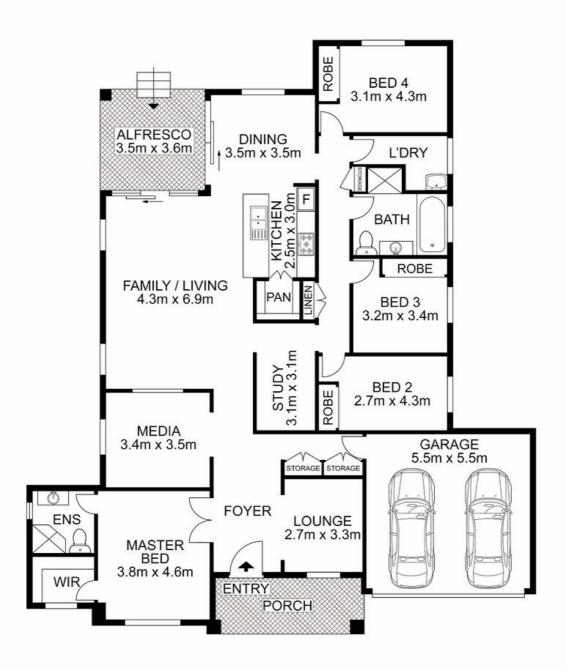

#### Features Include:

- Paved front porch, perfect to relax & soak in the views
- Boasting four generously proportioned bedrooms with built in robes
- The master suite includes a walk in robe & an ensuite
- Formal lounge to the front of the home
- Media room
- Family room
- Dining room Study
- Galley style kitchen with ample cupboard & bench space
- Walk in pantry
- Gas cooking
- Stainless steel dishwasher
- Breakfast bar overlooking the family room
- Main bathroom includes a bathtub & floor to ceiling tiling
- Ample amount of internal storage
- Ducted air conditioning
- LED Downlights
- Paved alfresco with ceiling fan
- Fantastic sized, low maintenance backyard
- Side access to backyard
- Double garage with remote & internal access
- 581sqm block

## 4 BED | 2 BATH | 2 CAR

PRICE:

\$779,000 - \$799,000

**OPEN FOR INSPECTION:** 

N/A

**Adam Bryant** 0455672323 adam@atrealty.com.au www.atrealty.com.au

Disclaimer: Please note this floor plan is for marketing purposes and is to be used as a guide only. All dimensions are estimates only and may not be exact measurements.