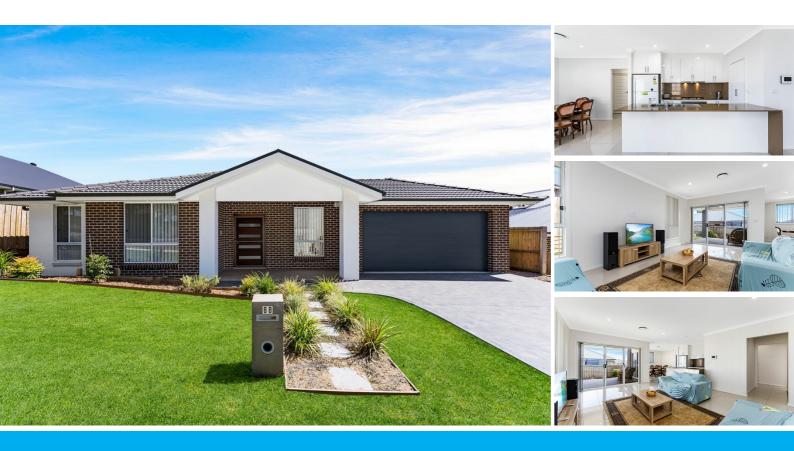

### FAMILY HOME WITH SWEEPING VIEWS IN **BINGARA GORGE**

This magnificent home has been cleverly designed with family living in mind. Spread over an impressive floorplan with three spacious living areas, each room flows seamlessly into the next and is accommodating to the whole family. The use of space has been maximised to encompass practicality and comfort. Quality features and inclusions can be adorned at every turn and the sweeping views across the street can be admired all year round.

#### Features Include:

- Paved front porch, perfect to relax & soak in the views
- Boasting four generously proportioned bedrooms with built in robes
- The master suite includes a walk in robe & an ensuite
- Formal lounge to the front of the home
- Media room
- Family room
- Dining room Study
- Galley style kitchen with ample cupboard & bench space
- Walk in pantry
- Gas cooking
- Stainless steel dishwasher
- Breakfast bar overlooking the family room
- Main bathroom includes a bathtub & floor to ceiling tiling
- Ample amount of internal storage
- Ducted air conditioning
- LED Downlights
- Paved alfresco with ceiling fan
- Fantastic sized, low maintenance backyard
- Side access to backyard
- Double garage with remote & internal access
- 581sqm block

This wonderful home is conveniently located within walking distance to the local shops at Wilton Plaza, the local school & child friendly playgrounds. Bingara Gorge is a prestigious estate