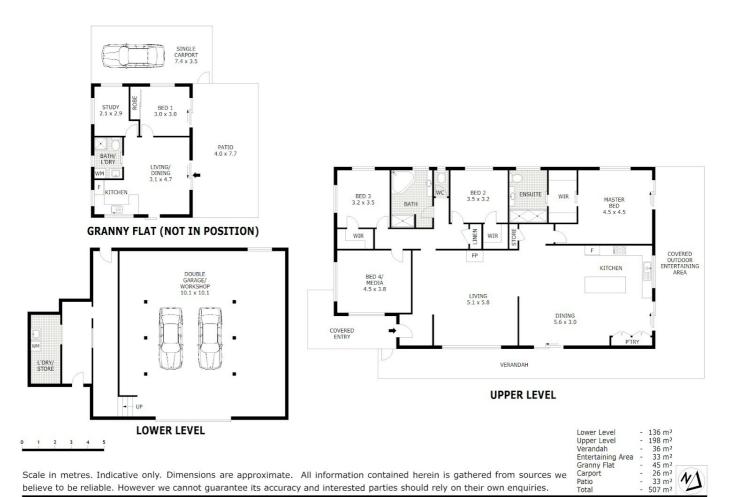

## 6 BED | 3 BATH | 4 CAR

PRICE: \$875

OPEN FOR INSPECTION: N/A

Cassandra and Cameron Gray 0431316679 cgray@atrealty.com.au www.atrealty.com.au

36 Brandenburg Road, Mooloolah Valley

Disclaimer: Please note this floor plan is for marketing purposes and is to be used as a guide only. All dimensions are estimates only and may not be exact measurements.