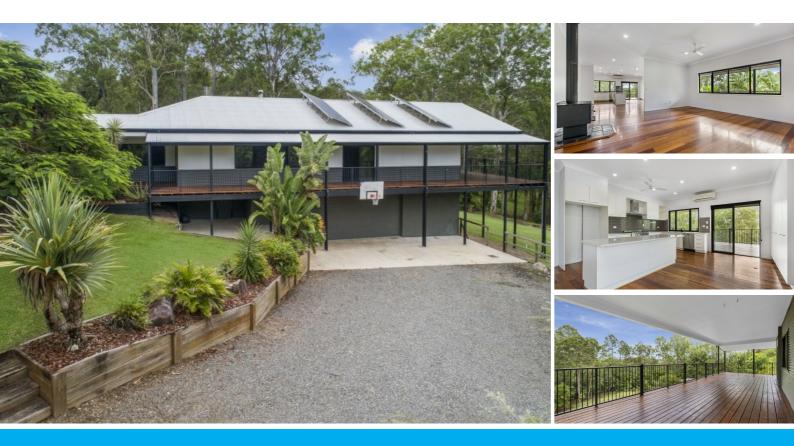

## DUAL LIVING IN THE HEART OF MOOLOOLAH VALLEY ON 5052SQM BLOCK

GRAY Property Services would like to present this beautiful high-set home with separate 2 bedroom granny flat offering dual living.

Main home consists of four bedrooms, two bathrooms, lounge and kitchen upstairs and laundry and storeroom area downstairs with large area for all your toys and cars. This house is simply rare. Anyone searching for a piece of paradise on the coast will fall for this home.

The stand-alone 2 bedroom granny flat is self sufficient with its own bathroom and open plan dining, lounge and kitchenette, overall the perfect additional dwelling suitable for mum, dad, that teenager that just won't leave home.

- Modern open plan kitchen with stone benches, chef size gas cooking and dishwasher
- Lounge area with fire place

- Master bedroom with entry to balcony and ensuite with shower made for two with 2 shower heads and WIR

- 3 good sized bedrooms, 2 with WIR
- A full bathroom with large bath
- Air conditioning to living area
- Internal laundry downstairs
- 2 bedroom granny flat with kitchenette, built in robe in main bedroom
- Fully fenced, huge back yard with entertaining deck
- In-ground swimming pool
- Solar power
- Tenants pay water consumption charges
- Pets considered on application