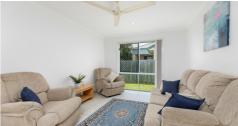

The first living area would be suitable for an open study or play area. The main bathroom has a separate toilet and the laundry right beside it. The kitchen comes equipped with a brand new gas stove, electric oven, and dishwasher, accompanied by a large open living and dining area, air conditioned throughout.