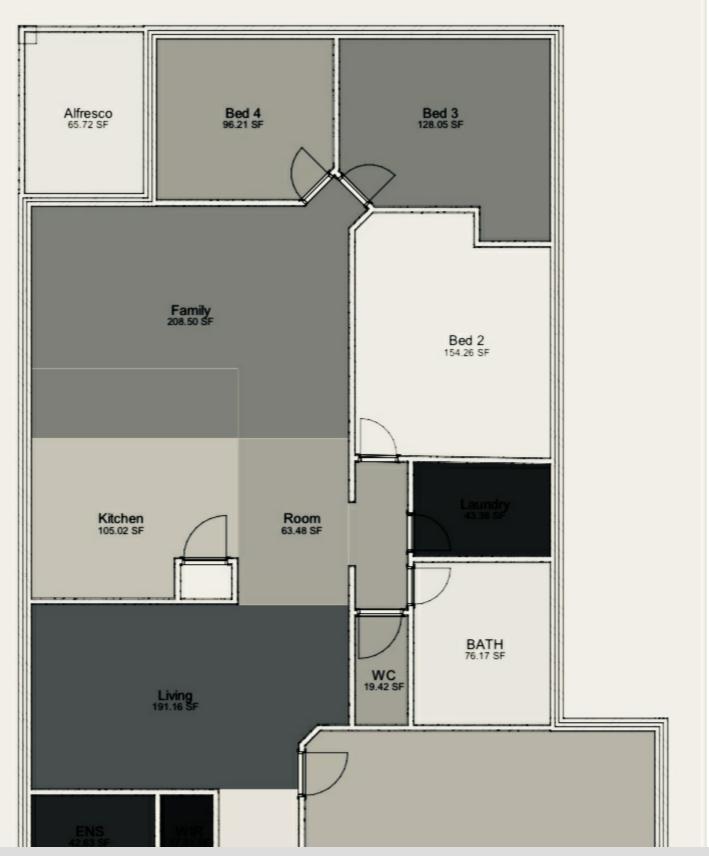

This house was built in 2010 by homes solutions, it has 4 bedrooms, 2-bathrooms & a double garage. The master bedroom has its own ensuite bathroom & walk in wardrobe . All 4 spacious bedrooms have built in robes, ceiling fans, and mirror doors.

The first living area would be suitable for an open study or play area. The main bathroom has a separate toilet and the laundry right beside it. The kitchen comes equipped with a brand new gas stove, electric oven, and dishwasher, accompanied by a large open living and dining area, air conditioned throughout.

#### Features include

- · 4 bedrooms with Built ins
- $\cdot$  2 bathrooms
- · Double remote controlled garage
- Living room
- · Family and dining area
- · Brand new gas cooktop
- · Electric oven