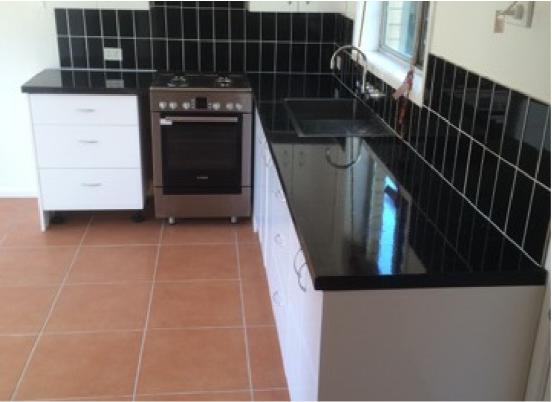

The unit has a lovely open plan kitchen, lounge area and the two bedrooms are spacious and have built in wardrobes. The bathroom has a bath and shower and there is also a separate toilet.

This unit will sell fast so give Julie a call today to organise an inspection.