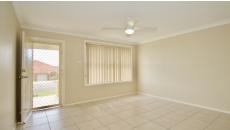

### Notable features include:

- Freshly painted, presents like new!
- Modern kitchen with stainless steel appliances, electric ceramic cooktop, built -in oven and dishwasher
- Master bedroom with large walk through robe to ensuite
- Two generous sized living areas full of natural sunlight
- Large family bathroom with freestanding bath and separate shower
- Oversized internal laundry with plenty of storage
- Single lock-up garage with internal access
- Foxtel, water tank, skylights, five ceiling fans and split system air conditioning
- Covered entertaining area
- Private fully fenced yard and established gardens, no neighbours behind
- Available side access for shed or to park your trailer
- 404sqm block
- No strata fees