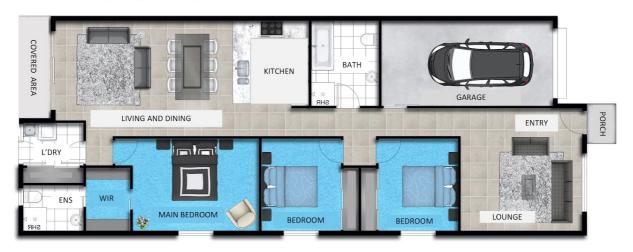

### Main Room Dimensions:

Lounge: 4.2m x 4.2m

Living and Dining Area: 5.8m x 4.9m

Kitchen: 4m x 2.6m

Main Bedroom: 4.4m x 3.2m

Bedrooms Two and Three: 3.2m x 2.8m

Garage: 5.9m x 3m

Disclaimer: Please note this floor plan is for marketing purposes and is to be used as a guide only. All dimensions are estimates only and may not be exact measurements.