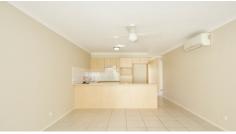

### Notable features include:

- Freshly painted, presents like new!
- Modern kitchen with stainless steel appliances, electric ceramic cooktop, built -in oven and dishwasher
- Master bedroom with large walk through robe to ensuite
- Two generous sized living areas full of natural sunlight
- Large family bathroom with freestanding bath and separate shower
- Oversized internal laundry with plenty of storage
- Single lock-up garage with internal access
- Foxtel, water tank, skylights, five ceiling fans and split system air conditioning
- Covered entertaining area
- Private fully fenced yard and established gardens, no neighbours behind
- Available side access for shed or to park your trailer
- 404sqm block
- No strata fees