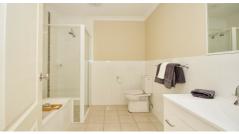

### Notable features include:

- Freshly painted, presents like new!
- Modern kitchen with stainless steel appliances, electric ceramic cooktop, built -in oven and dishwasher
- Master bedroom with large walk through robe to ensuite
- Two generous sized living areas full of natural sunlight
- Large family bathroom with freestanding bath and separate shower
- Oversized internal laundry with plenty of storage
- Single lock-up garage with internal access
- Foxtel, water tank, skylights, five ceiling fans and split system air conditioning
- Covered entertaining area
- Private fully fenced yard and established gardens, no neighbours behind
- Available side access for shed or to park your trailer
- 404sqm block
- No strata fees