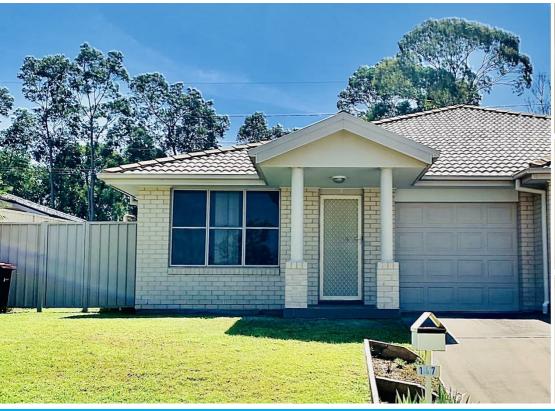

## 147A MCMAHON WAY SINGLETON

### MODERN DUPLEX NO STRATA FEES

Situated on a quiet street within The Pinnacle, a sought after area in Singleton Heights, this oversized duplex is ideal for those that like to entertain, want to be close to local shops, childcare, parks and schools. This property will suit first time buyers, downsizers and investors alike.

### Notable features include:

- Freshly painted, presents like new!
- Modern kitchen with stainless steel appliances, electric ceramic cooktop, built -in oven and dishwasher
- Master bedroom with large walk through robe to ensuite
- Two generous sized living areas full of natural sunlight
- Large family bathroom with freestanding bath and separate shower
- Oversized internal laundry with plenty of storage
- Single lock-up garage with internal access
- Foxtel, water tank, skylights, five ceiling fans and split system air conditioning
- Covered entertaining area
- Private fully fenced yard and established gardens, no neighbours behind
- Available side access for shed or to park your trailer
- 404sqm block
- No strata fees