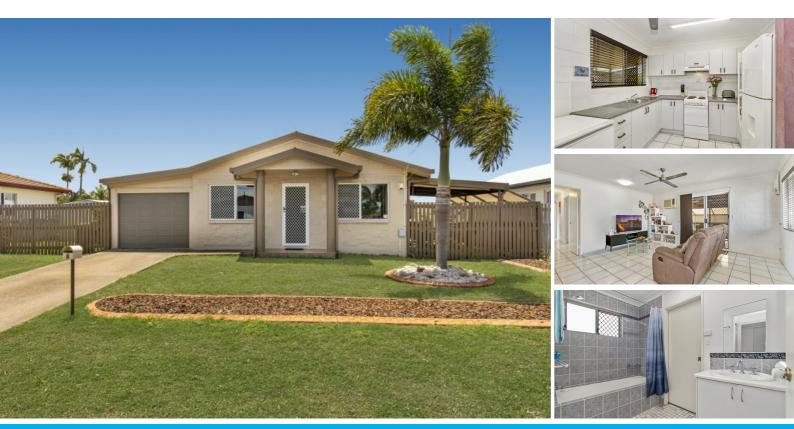

### 6 DALKEITH CRESCENT MOUNT LOUISA

### FIRST HOME BUYER OR INVESTOR

Located in a quiet estate of Mount Louisa this solid masonry block home is a perfect buy for the first homeowner. Positioned on a 640 sqm allotment with side access and plenty of room to store a boat or caravan. The back yard has irrigation, a 3 x 3 lawn locker & covered pet area. Close to Calvary Christian College, Childcare, Mount Louisa IGA shopping centre & sporting grounds.

- 4 bedrooms all with built in wardrobes
- Fully airconditioned
- 2-way bathroom off master bedroom
- Tiled living areas
- New security screens throughout
- Cool outdoor entertainment area
- Side access to 640 sqm allotment
- Irrigation to back yard
- 3x3 shed
- 1 car accommodation

#### 4 BED | 1 BATH | 1 CAR

PRICE: New Price \$279,000

OPEN FOR INSPECTION: N/A

Grant Davison 0413984703 gdavison@atrealty.com.au davisonatrealty.com.au