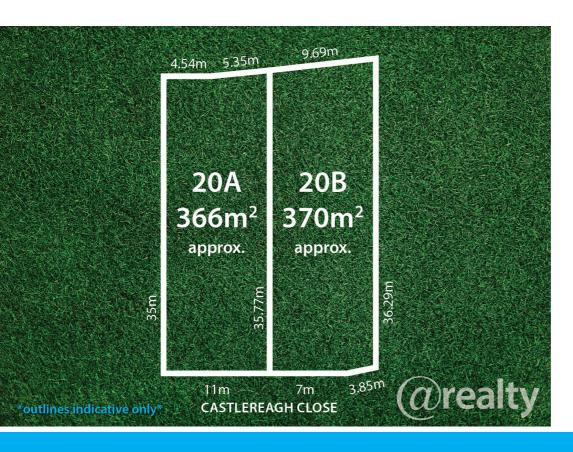

#### UNDER OFFER IN TWO DAYS BY LINDA LEE!

MULTIPLE OFFERS RECEIVED, MORE PROPERTIES URGENTLY WANTED!!

Golden opportunity to build on a nice and flat block, right at the centre of vibrant Willetton!

- GREEN TITLE ISSUED, READY TO BE BUILT ON ANYTIME
- Prime location- situated on a quiet family friendly street, Just a few minutes' walk to the medical centre, Willetton Senior High School, Burrendah Primary School, bus stops, Southlands shopping centre, parks, Willetton Library and sports centre.
- $\bullet$  Nice and rectangular shape with wide frontage approx. 11 m2
- 370m2 zoned R40 allow you to build a larger dream home