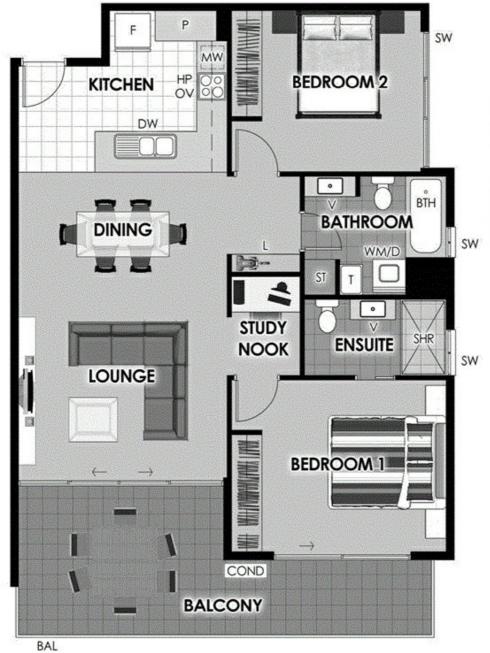

## 302/15 Playfield Street Chermside

84m<sup>2</sup> INTERNAL AREA 19m<sup>2</sup> **BALCONY AREA** TOTAL AREA 103m<sup>2</sup>

BEDROOM 1 3.4 x 3.6m BEDROOM 2 3.1 x 3.1 m LOUNGE 3.0 x 4.1m DINING 3.0 x 4.1m

**KEY PLAN**  $-NORTH \rightarrow$ 

#### **LEGEND**

BALUSTRADING BTH **BATH TUB** COND A/C CONDENSOR DW DISHWASHER REFRIGERATOR SPACE HP HOT PLATE LINEN CUPBOARD MICROWAVE RECESS OV UNDERBENCH OVEN PANTRY

SH SHELF SHOWER

STORAGE CUPBOARD SLIDING WINDOW LAUNDRY TUB

VANITY

WM/D WASHING MACHINE SPACE /DRYER

Disclaimer: Please note this floor plan is for marketing purposes and is to be used as a guide only. All dimensions are estimates only and may not be exact measurements.