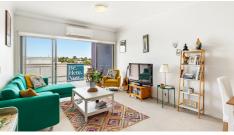

This amazingly spacious apartment features:

- Spacious open plan living which flows out through glass sliding doors to a generous covered balcony with fabulous views ideal for entertaining & relaxing
- Modern gourmet kitchen with stainless steel appliances and plenty of bench & cupboard space
- 2 sizeable and well-separated bedrooms with built-ins, main also has an ensuite and direct balcony access
- Separate built-in study nook
- Large main bathroom with a combined bath & shower and a practical laundry space
- Both bathrooms enjoy natural ventilation due to the corner location
- Air-conditioning in the main bedroom and living space
- 1 secure car park
- Superb secure complex with intercom entry, lift access, pool, sauna, gym and BBQ area
- Incredible location, close to all amenities!