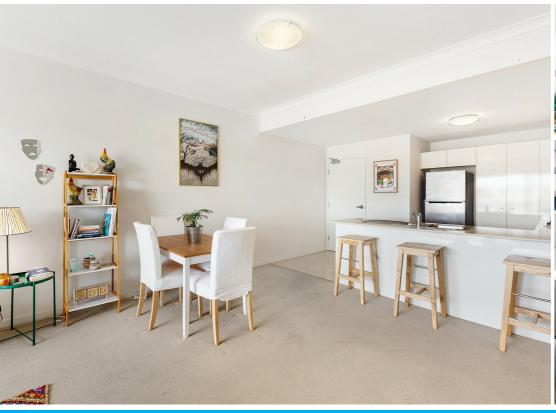

This amazingly spacious apartment features:

- Spacious open plan living which flows out through glass sliding doors to a generous covered balcony with fabulous views ideal for entertaining & relaxing
- Modern gourmet kitchen with stainless steel appliances and plenty of bench & cupboard space
- 2 sizeable and well-separated bedrooms with built-ins, main also has an ensuite and direct balcony access
- Separate built-in study nook
- Large main bathroom with a combined bath & shower and a practical laundry space
- Both bathrooms enjoy natural ventilation due to the corner location
- Air-conditioning in the main bedroom and living space
- 1 secure car park
- Superb secure complex with intercom entry, lift access, pool, sauna, gym and BBQ area
- Incredible location, close to all amenities!

## 302/15 Playfield Street Chermside

84m<sup>2</sup> INTERNAL AREA 19m<sup>2</sup> **BALCONY AREA** TOTAL AREA 103m<sup>2</sup>

BEDROOM 1 3.4 x 3.6m BEDROOM 2 3.1 x 3.1 m LOUNGE 3.0 x 4.1m DINING 3.0 x 4.1m