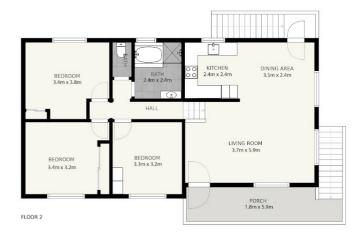

Upstairs the property has three generous sized bedrooms all with built in wardrobes and an open plan living and dining area. The granny flat downstairs is fully self-contained with kitchenette, bedroom and living room. Each residence has a separate entrance and separate fenced outdoor areas.

Property features:

UPSTAIRS:

- \* Three good sized bedrooms all with built in wardrobes
- \* Main bathroom with separate toilet
- \* Functional kitchen
- \* Air-conditioned open plan living and dining
- \* Fully fenced back yard
- \* Garage for one car plus additional parking in driveway
- \* Currently vacant previously rented for \$385 per week
- DOWNSTAIRS:
- \* Self-contained granny flat with kitchenette and bathroom (not council approved)
- \* Spacious bedroom with double wardrobes and air-conditioned living room
- \* Low maintenance fully fenced backyard
- \* Currently tenanted at \$280 per week

### 454 Southport Nerang Road Ashmore

4 Bedroom | 2 Bathroom | 1 Car Garage | 506m2 Block

GRANNY FLAT

**GOLDCOAST** PHOTOGRAPHY

Whilst every attempt has been made to ensure the accuracy of the floor plan contained here, measurements of doors, windows, rooms and any other items are approximate and no responsibility is taken for error, omission or mis-statement. This plan is for illustrative purposes only and should only be used as such by any prospective purchaser. The services systems and appliances shown have not been tested and no quarantee as to their operability or efficiency can be given. Created by GoldCoast Photography (c) 2021. www.goldcoast.photography 0402 042 799.

Disclaimer: Please note this floor plan is for marketing purposes and is to be used as a guide only. All dimensions are estimates only and may not be exact measurements.

Suzanne Clarkson 0407732766 suzanne@atrealty.com.au www.atrealty.com.au