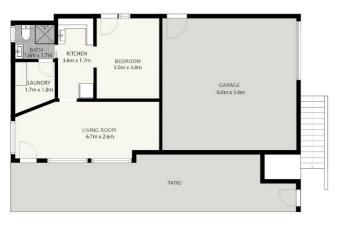

Upstairs the property has three generous sized bedrooms all with built in wardrobes and an open plan living and dining area. The granny flat downstairs is fully self-contained with kitchenette, bedroom and living room. Each residence has a separate entrance and separate fenced outdoor areas.

Property features:

UPSTAIRS:

- \* Three good sized bedrooms all with built in wardrobes
- \* Main bathroom with separate toilet
- \* Functional kitchen
- \* Air-conditioned open plan living and dining
- \* Fully fenced back yard
- \* Garage for one car plus additional parking in driveway
- \* Currently vacant previously rented for \$385 per week
- DOWNSTAIRS:
- \* Self-contained granny flat with kitchenette and bathroom (not council approved)
- \* Spacious bedroom with double wardrobes and air-conditioned living room
- \* Low maintenance fully fenced backyard
- \* Currently tenanted at \$280 per week

### 454 Southport Nerang Road Ashmore

4 Bedroom | 2 Bathroom | 1 Car Garage | 506m2 Block

GRANNY FLAT

**GOLDCOAST** PHOTOGRAPHY

Whilst every attempt has been made to ensure the accuracy of the floor plan contained here, measurements of doors, windows, rooms and any other items are approximate and no responsibility is taken for error, omission or mis-statement. This plan is for illustrative purposes only and should only be used as such by any prospective purchaser. The services systems and appliances shown have not been tested and no quarantee as to their operability or efficiency can be given. Created by GoldCoast Photography (c) 2021. www.goldcoast.photography 0402 042 799.

Disclaimer: Please note this floor plan is for marketing purposes and is to be used as a guide only. All dimensions are estimates only and may not be exact measurements.

Suzanne Clarkson 0407732766 suzanne@atrealty.com.au www.atrealty.com.au