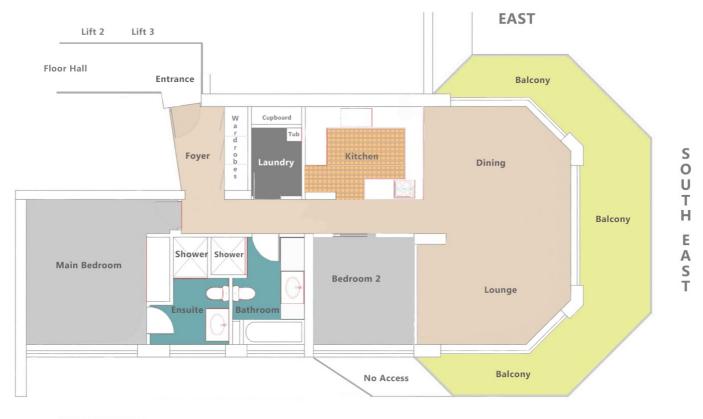

# 24TH FLOOR -BEACH FRONT APARTMENT! PLAN FOR THE FUTURE AT TODAY'S PRICE

Commanding spectacular sweeping panoramic vistas of the Gold Coast hinterland and surrounds, this two bedroom, two bathroom South East facing apartment is situated on a high floor in the popular 'Imperial Surf' on The Esplanade surrounded by the excitement of Surfers Paradise.

#### The apartment offers:

- Large master bedroom with built-ins robes and ensuite
- Second bedroom
- Main bathroom with bath & shower
- Air conditioning
- Large balcony commanding views to Coolangatta, Surfers Paradise and the Hinterland
- Open plan dining and living area with 180 deg view south east & south west
- Kitchen
- Broadband internet access
- Internal laundry
- Approximately 122 sqm
- One secure basement parking
- There is also the opportunity to update and add your own touches.

### 2 BED | 2 BATH | 1 CAR

PRICE: \$567,000

OPEN FOR INSPECTION: N/A

Lynne Wenban 0409008272 lynnewenban@atrealty.com.au www.atrealty.com.au

**NOT TO SCALE** 

**WEST** 

Disclaimer: Please note this floor plan is for marketing purposes and is to be used as a guide only. All dimensions are estimates only and may not be exact measurements.