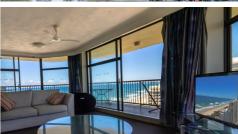

# 24TH FLOOR -BEACH FRONT APARTMENT! PLAN FOR THE FUTURE AT TODAY'S PRICE

Commanding spectacular sweeping panoramic vistas of the Gold Coast hinterland and surrounds, this two bedroom, two bathroom South East facing apartment is situated on a high floor in the popular 'Imperial Surf' on The Esplanade surrounded by the excitement of Surfers Paradise.

#### The apartment offers:

- Large master bedroom with built-ins robes and ensuite
- Second bedroom
- Main bathroom with bath & shower
- Air conditioning
- Large balcony commanding views to Coolangatta, Surfers Paradise and the Hinterland
- Open plan dining and living area with 180 deg view south east & south west
- Kitchen
- Broadband internet access
- Internal laundry
- Approximately 122 sqm
- One secure basement parking
- There is also the opportunity to update and add your own touches.