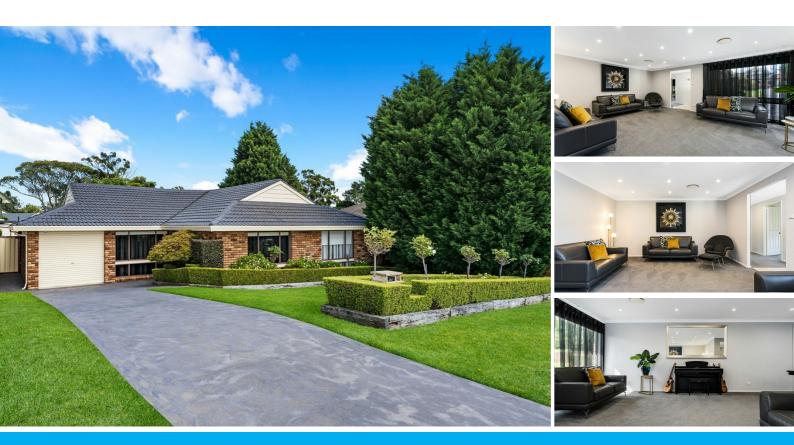

#### 62 KALYAN AVENUE BRADBURY

## FULLY RENOVATED FAMILY MASTERPIECE

This stunning home has been fully renovated throughout to encompass modern comfort with practical family living. The expansive use of space has been maximised giving the home a sense of grandeur spread over an impressive easy flow floorplan. It's vibrant interiors can be adorned at every turn and the quality inclusions are impeccable to say the least. Entertaining will be made easy with it's open spaces and accommodating setting. It's flawless design will leave you feeling like you are already home.

Features Include:

- Boasting four generously proportioned bedrooms with built in robes
- Master suite includes a new installed modern ensuite with frame-less shower screen, floating
- vanity & tiled from floor to ceiling
- Formal & informal living rooms that flow seamlessly together
- Built in cabinetry
- Well appointed spacious kitchen with ample cupboard & bench space
- Double stainless steel built in oven
- Stainless steel dishwasher
- Dining room
- Modern main bathroom with floating vanity, floor to ceiling tiling & bathtub
- Separate toilet
- Laundry has been expanded & includes built in cupboards
- Multiple linen & storage cupboards conveniently located throughout
- Ducted air conditioning
- LED downlights
- The home fills with natural light
- Gas outlets
- Garage has been converted to a study & store room to make working from home more
- convenient, can be converted back to a garage - Manicured gardens to front & back of the home
- Fantastic sized backyard with a concreted entertaining space
- Play equipment with slippery dip
- Back gate access added allowing access from The Parkway, perfect for a boat or caravan - Side access
- 780sqm block