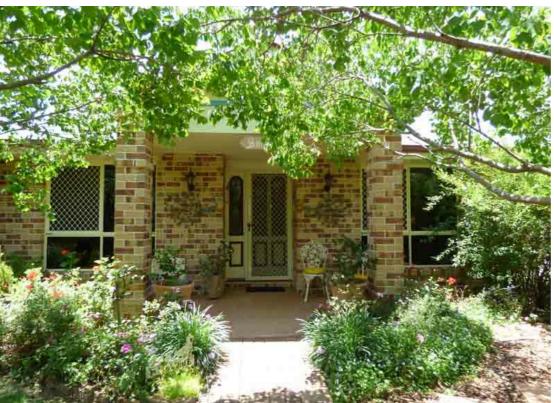

## WELL BUILT BRICK HOME, SHED AND COVERED IN CARAVAN PORT, LOCATED IN A QUIET STREET AT THE END OF A

CROWS NEST LOCAL AGENT YVONNE BRADLEY > BOOK AN INSPECTION. M. 0408181146. Available 24/7

This immaculate well maintained brick home is situated in the modern Parklands Drive Estate at the end of a guiet street in a Cul-De-Sac on an 878m2 block.

Lock up powered shed (6m x 4.5 m) plus large caravan/carport (6 m x 4.5 m x 3 m high). The home is surrounded by a stunning secluded easy care well-established garden. Within safe distance are lovely trees and colourful shrubs. Deciduous trees shade the front and side of the house from western sun in summer but let warmth and light in during winter.

#### Features of this stunning property are:

- -Wide side access for caravan, large shed to accommodate a caravan or vehicle; 4 power points in the lockup garage and two in the carport, one in the patio and power box.
- -Dog-proof fencing and 5,000 L. rainwater tank with pump to water the garden.
- Separate Garden Shed.
- -All windows and doors are tinted and security screens throughout, and deadlocks on external doors.
- -Wrap around insulation, and reverse cycle air conditioning, and ceiling fans keep this home very cool in the summer months. -The open plan spacious modern kitchen is well equipped with wide benches and breakfast bar
- open plan dining and living room. - Living area looks out over a patio leading to a lovely garden with many low-care colourful
- geraniums and daisies.
- Large Multipurpose Media or family room? fourth bedroom.
- Powder room toilet adjacent Multipurpose room. - 3 spacious bedrooms, two have built-in robes.
- -Master bedroom has WIR and ensuite/two-way family bathroom.
- Second toilet near a bathroom.