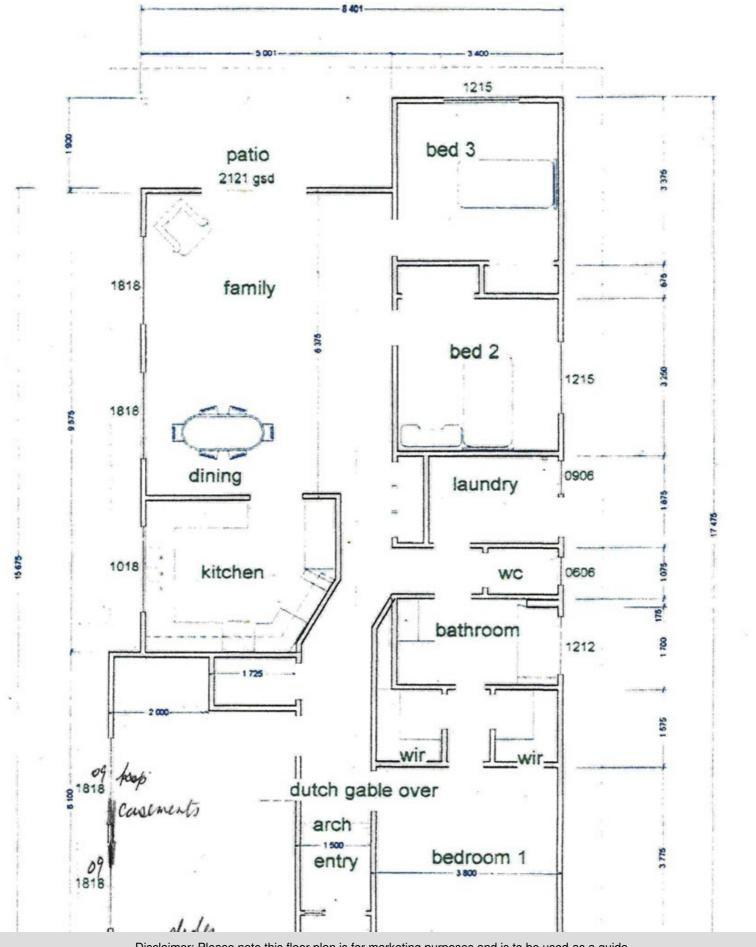

#### Features of this stunning property are:

- -Wide side access for caravan, large shed to accommodate a caravan or vehicle; 4 power points in the lockup garage and two in the carport, one in the patio and power box.
- -Dog-proof fencing and 5,000 L. rainwater tank with pump to water the garden.
- Separate Garden Shed.
- -All windows and doors are tinted and security screens throughout, and deadlocks on external doors.
- -Wrap around insulation, and reverse cycle air conditioning, and ceiling fans keep this home very cool in the summer months. -The open plan spacious modern kitchen is well equipped with wide benches and breakfast bar
- open plan dining and living room. - Living area looks out over a patio leading to a lovely garden with many low-care colourful
- geraniums and daisies.
- Large Multipurpose Media or family room? fourth bedroom.
- Powder room toilet adjacent Multipurpose room. - 3 spacious bedrooms, two have built-in robes.
- -Master bedroom has WIR and ensuite/two-way family bathroom.
- Second toilet near a bathroom.

## 4 BED | 1 BATH | 2 CAR

PRICE: \$339,000

**OPEN FOR INSPECTION:** N/A

**Yvonne Bradley** 0408181146 yvonne@atrealty.com.au www.atrealty.com.au

Disclaimer: Please note this floor plan is for marketing purposes and is to be used as a guide only. All dimensions are estimates only and may not be exact measurements.

porch 2.5 sq m patio 9sqm

Total 162 sq m

a it of ----