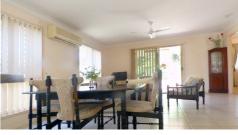

#### Features of this stunning property are:

- -Wide side access for caravan, large shed to accommodate a caravan or vehicle; 4 power points in the lockup garage and two in the carport, one in the patio and power box.
- -Dog-proof fencing and 5,000 L. rainwater tank with pump to water the garden.
- Separate Garden Shed.
- -All windows and doors are tinted and security screens throughout, and deadlocks on external doors.
- -Wrap around insulation, and reverse cycle air conditioning, and ceiling fans keep this home very cool in the summer months. -The open plan spacious modern kitchen is well equipped with wide benches and breakfast bar
- open plan dining and living room. - Living area looks out over a patio leading to a lovely garden with many low-care colourful
- geraniums and daisies.
- Large Multipurpose Media or family room? fourth bedroom.
- Powder room toilet adjacent Multipurpose room. - 3 spacious bedrooms, two have built-in robes.
- -Master bedroom has WIR and ensuite/two-way family bathroom.
- Second toilet near a bathroom.