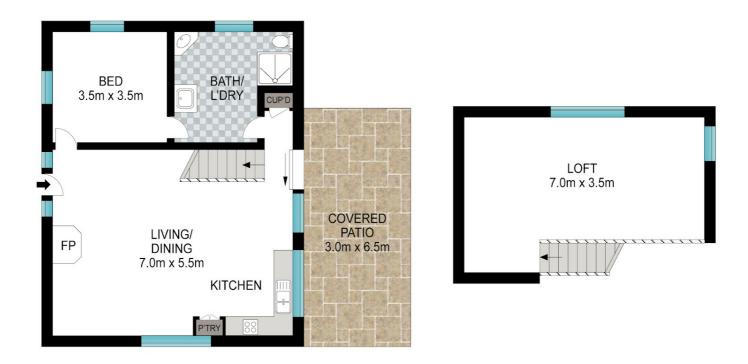

## 2 BED | 1 BATH | 1 CAR

PRICE: Contact Agent

OPEN FOR INSPECTION: N/A

Paul Stobbie 0448191351 paulstobbie@atrealty.com.au northernriverspropertygroup

0 1 2 3 4 5

INT: 71 m<sup>2</sup> EXT: 19 m<sup>2</sup>

cale in metres. Indicative only. Dimensions are approximate. All information contained herein is gathered from sources we believe to be reliable. However, we cannot guarantee its accuracy and interested persons should rely on their own enquiries.

111 Braeside Drive, Uki

Disclaimer: Please note this floor plan is for marketing purposes and is to be used as a guide only. All dimensions are estimates only and may not be exact measurements.