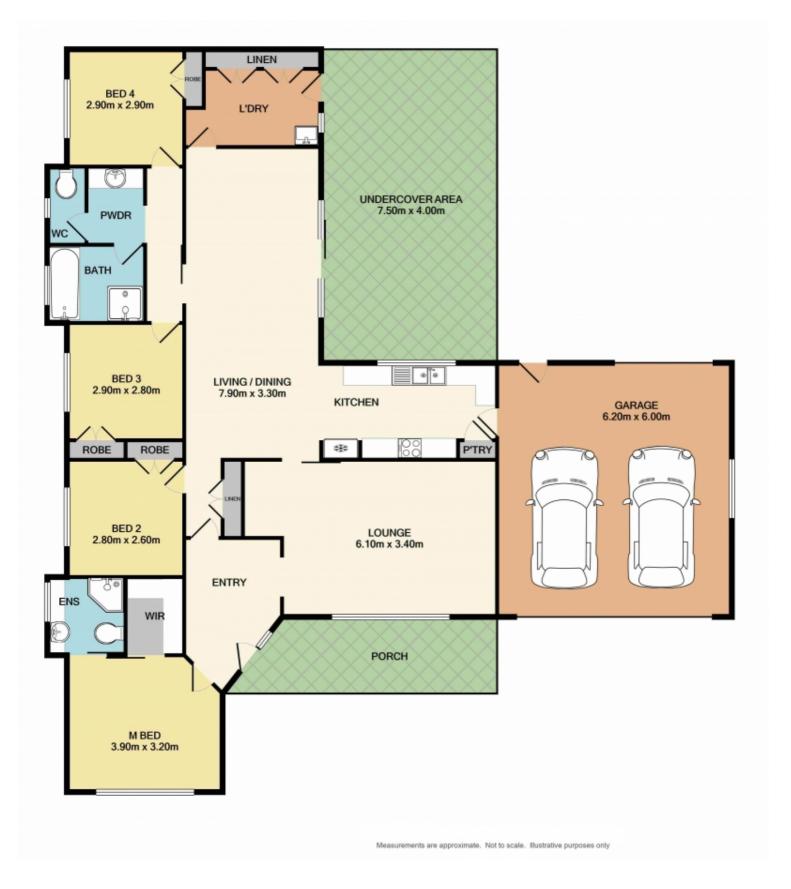

### FOR SALE NOW OR BY AUCTION

A BEAUTIFULLY POSITIONED FAMILY HOME PEMBERTON PARK ESTATE, WEST ALBURY

A brilliant family home which offers a tiled entry, formal lounge room, kitchen and family area with ample cupboard space and pantry. Four bedrooms with built in robes and the main bedroom has a walk in robe and full ensuite. Convenient internal access from the double lock up garage with remote control door, additionally there is rear yard access through the garage allowing storage of a trailer or boat. The undercover outdoor entertaining area provides the perfect opportunity to relax and enjoy the privacy of the established gardens in the rear yard. Located in a quiet court amongst quality homes with pride of ownership. The positioning of this home will appeal to prospective buyers who require easy straightforward access into Albury CBD and nearby sporting parks. The open space areas will appeal to families offering easy access to walking tracks in the nearby Nail Can Hill Reserve and along the Murray River foreshore. This well presented home is also located within close proximity to the Lutheran Aged Care Complex and the Albury Wodonga Private Hospital. The convenience of a nearby Mini Mart and service station is also a benefit. Families should also note there is a Child Care Early Learning Centre, Preschool and West Albury Primary School, all within 1800 metres from this appealing Pemberton Park home. Call George Bourdis on 0412 291974 to arrange your personal inspection today!

### 4 BED | 2 BATH | 2 CAR

PRICE: Auction

OPEN FOR INSPECTION: N/A

George Bourdis 0412291974 george.bourdis@atrealty.com.au www.georgebourdisrealestate.com.au

Disclaimer: Please note this floor plan is for marketing purposes and is to be used as a guide only. All dimensions are estimates only and may not be exact measurements.