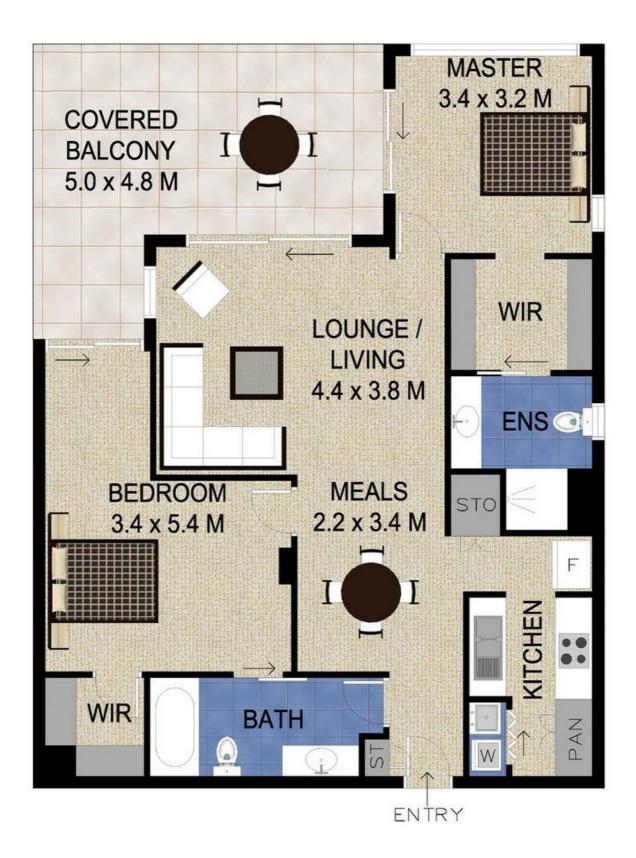

#### 2 BED | 2 BATH | 2 CAR

PRICE: OFFERS OVER \$390K

OPEN FOR INSPECTION: N/A

Jackie Taylor-Fox 0411236823 jackietaylorfox@atrealty.com.au www.atrealty.com.au

Disclaimer: Please note this floor plan is for marketing purposes and is to be used as a guide only. All dimensions are estimates only and may not be exact measurements.

believe to be reliable. However we cannot guarantee its accuracy and interested persons should rely on their own enquiries.

BALCONY : 20 SQ.M.

141/133 LAVER DRIVE, ROBINA QLD 4226 Jackie Taylor-Fox 0411236823 jackietaylorfox@atrealty.com.au www.atrealty.com.au