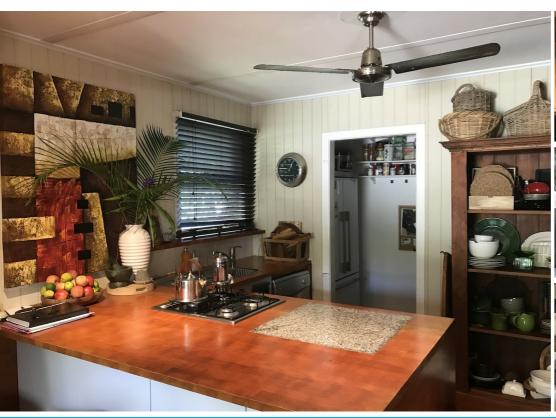

# BE OUR GUEST TO INSPECT THIS HOME THAT HAS LOCATION WRITTEN ALL OVER IT

This sound older style home offers the charm of yesteryear. Timber floors, spacious kitchen including butlers pantry plus hardwood framing.

Upstairs you have a masters wing, two living areas plus kitchen and dining.

Downstairs you have two bedrooms, bathroom and undercover parking. Dual access provides parking for multiple cars.

An easy stroll to the Noosa Hospital and Tewantin's newest retail / restaurant / office development on Hilton Terrace.