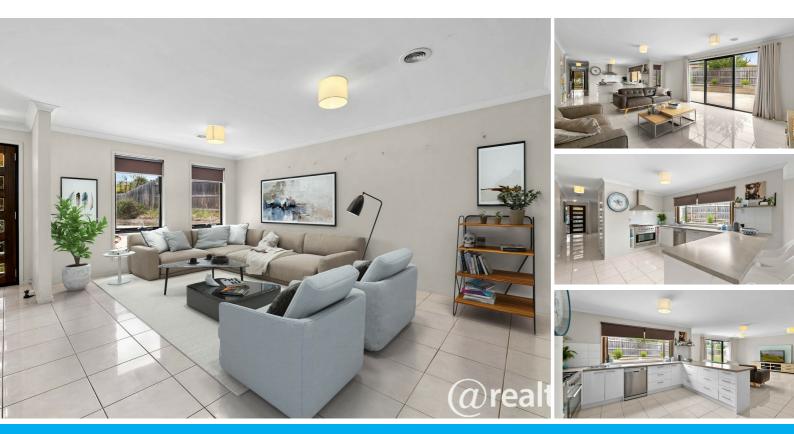

### INVESTORS OR FIRST HOME BUYERS......

Situated in a court location on a large 782m2 block (approx.) is this neat as a pin 3 bedroom home that's sure to please. From the moment you step inside this light, bright and airy property, you will feel right at home.

All three bedrooms have built in robes and are a generous size, and are serviced by a centrally located bathroom. The large kitchen makes entertaining a breeze with a servery to the outdoor area, plenty of cupboard space, a 900mm freestanding S/S oven, built in dishwasher and breakfast bar.

The 2 separate living areas will provide plenty of space for the family. The family room steps seamlessly outside to the large concrete entertaining area.

This property has access to the back yard with room for additional cars, boats, or caravans and a bonus large back yard for the kids and pets to run around in.