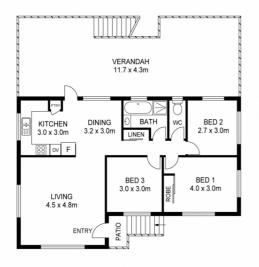

- \* Highset 3 Bedroom home
- \* Bathroom plus 2nd toilet downstairs
- \* Raked ceilings
- \* Great size lounge room
- \* Well appointed kitchen with dishwasher
- \* Dining room
- \* Huge upstairs deck
- \* Rumpus / teenage retreat
- \* Massive downstairs entertainment area
- \* Timber Floors & hardwood framing
- \* Double carport accommodation
- \* 9m x 6m shed with power
- \* Fully fenced 642m2 block with excellent side access

## 3 BED | 2 BATH | 4 CAR

PRICE:

\$397,000

**OPEN FOR INSPECTION:** 

N/A

Gail Bernardin 0418645506 gail@atrealty.com.au www.gailbernardin.com.au

**GROUND FLOOR** 

FIRST FLOOR

OF LINE 3 SCALE (METRES)

PLANS SHOWN ONLY INDICATIVE OF LAYOUT, DIMENSIONS ARE APPROXIMATE.

Disclaimer: Please note this floor plan is for marketing purposes and is to be used as a guide only. All dimensions are estimates only and may not be exact measurements.