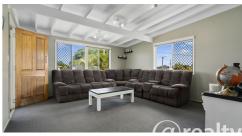

- \* Highset 3 Bedroom home
- \* Bathroom plus 2nd toilet downstairs
- \* Raked ceilings
- \* Great size lounge room
- \* Well appointed kitchen with dishwasher
- \* Dining room
- \* Huge upstairs deck
- \* Rumpus / teenage retreat
- \* Massive downstairs entertainment area
- \* Timber Floors & hardwood framing
- \* Double carport accommodation
- \* 9m x 6m shed with power
- \* Fully fenced 642m2 block with excellent side access