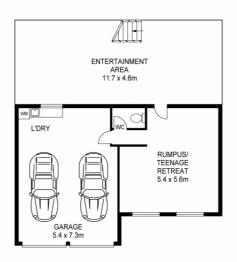

- \* Highset 3 Bedroom home
- \* Bathroom plus 2nd toilet downstairs
- \* Raked ceilings
- \* Great size lounge room
- \* Well appointed kitchen with dishwasher
- \* Dining room
- \* Huge upstairs deck
- \* Rumpus / teenage retreat
- \* Massive downstairs entertainment area
- \* Timber Floors & hardwood framing
- \* Double carport accommodation
- \* 9m x 6m shed with power
- \* Fully fenced 642m2 block with excellent side access

## 3 BED | 2 BATH | 4 CAR

PRICE:

\$397,000

**OPEN FOR INSPECTION:** 

N/A

Gail Bernardin 0418645506 gail@atrealty.com.au www.gailbernardin.com.au

**GROUND FLOOR** 

FIRST FLOOR

OF LINE 3 SCALE (METRES)

PLANS SHOWN ONLY INDICATIVE OF LAYOUT, DIMENSIONS ARE APPROXIMATE.

Disclaimer: Please note this floor plan is for marketing purposes and is to be used as a guide only. All dimensions are estimates only and may not be exact measurements.