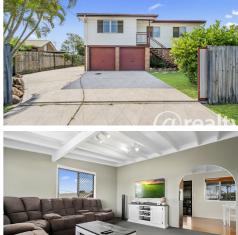

- \* Highset 3 Bedroom home
- \* Bathroom plus 2nd toilet downstairs
- \* Raked ceilings
- \* Great size lounge room
- \* Well appointed kitchen with dishwasher
- \* Dining room
- \* Huge upstairs deck
- \* Rumpus / teenage retreat
- \* Massive downstairs entertainment area
- \* Timber Floors & hardwood framing
- \* Double carport accommodation
- \* 9m x 6m shed with power
- \* Fully fenced 642m2 block with excellent side access

## 3 BED | 2 BATH | 4 CAR

PRICE:

\$397,000

**OPEN FOR INSPECTION:** 

N/A

Gail Bernardin 0418645506 gail@atrealty.com.au www.gailbernardin.com.au

**GROUND FLOOR** 

FIRST FLOOR