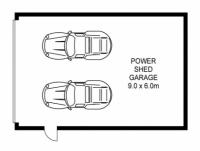

- \* Highset 3 Bedroom home
- \* Bathroom plus 2nd toilet downstairs
- \* Raked ceilings
- \* Great size lounge room
- \* Well appointed kitchen with dishwasher
- \* Dining room
- \* Huge upstairs deck
- \* Rumpus / teenage retreat
- \* Massive downstairs entertainment area
- \* Timber Floors & hardwood framing
- \* Double carport accommodation
- \* 9m x 6m shed with power
- \* Fully fenced 642m2 block with excellent side access

## 3 BED | 2 BATH | 4 CAR

PRICE:

\$397,000

**OPEN FOR INSPECTION:** 

N/A

Gail Bernardin 0418645506 gail@atrealty.com.au www.gailbernardin.com.au

**GROUND FLOOR** 

FIRST FLOOR

OF LINE 3 SCALE (METRES)

PLANS SHOWN ONLY INDICATIVE OF LAYOUT, DIMENSIONS ARE APPROXIMATE.

Disclaimer: Please note this floor plan is for marketing purposes and is to be used as a guide only. All dimensions are estimates only and may not be exact measurements.