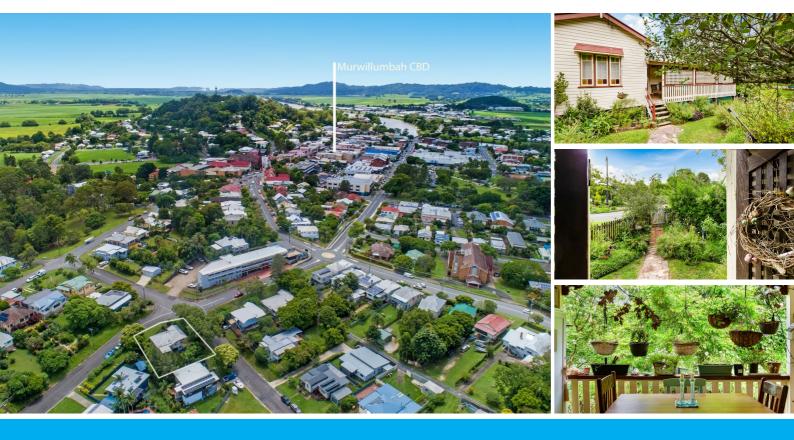

### HISTORICAL HEART... TOWN CENTRAL

You will be enchanted by this original 102 year old period piece in the heart of Murwillumbah. From the moment you set eyes on this beautiful old dame you will feel the impulse to embrace her charms and will most likely fall in love all over again.

Upon stepping through the gate and wandering down the rustic pathway to her open arms you will be drawn to the entry stairwell leading you onto the private wraparound timber deck which allows several access points to this lovingly maintained home.

Her unique features of original vj boards, polished timber floors, high ceilings and ornate stained glass windows and doors will have you reminiscing about simpler times.

The current owners have kept true to the homes original character with their tasteful refurbishments and furnishings giving the impression of stepping back in time.

Situated privately in a sought after position within walking distance to all the historic town of Murwillumbah has to offer with its newly energized arts and foodie scene you will feel very much at home in the heart of town.