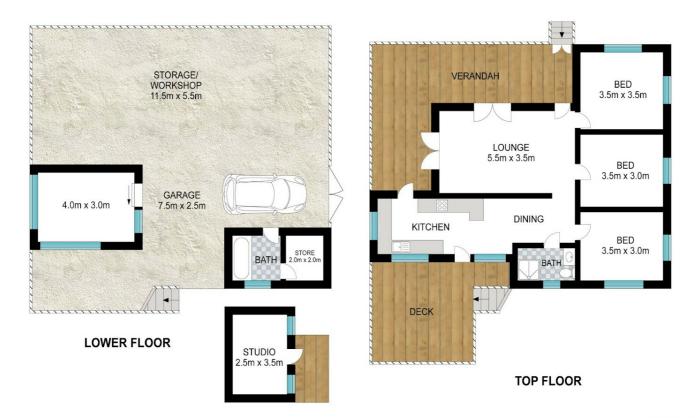

## 3 BED | 1 BATH | 1 CAR

PRICE: Contact Agent

OPEN FOR INSPECTION: N/A

Paul Stobbie 0448191351 paulstobbie@atrealty.com.au northernriverspropertygroup

INT: 88 m<sup>2</sup> EXT: 50 m<sup>2</sup>

Scale in metres. Indicative only. Dimensions are approximate. All information contained herein is gathered from sources we believe to be reliable. However, we cannot guarantee its accuracy and interested persons should rely on their own enquiries.

6 West End Street, Murwillumbah

Disclaimer: Please note this floor plan is for marketing purposes and is to be used as a guide only. All dimensions are estimates only and may not be exact measurements.