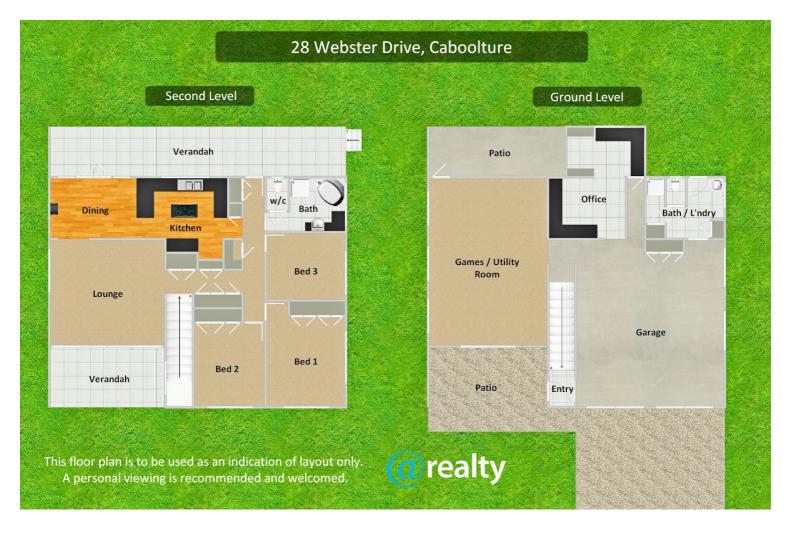

#### Features upstairs:

- 3 large bedrooms (2 with built in robes), master with air-con
- Family bathroom with shower, corner spa bath and separate toilet
- Large lounge / living room with double sliding doors to the front verandah
- Updated kitchen with electric cooking, dishwasher, large benches and plenty of cupboards inc separate walk in pantry
- Formal dining with combustion heater and polished hardwood floors
- Plenty of storage and cupboard space throughout
- Motorized chair lift to the internal stairs

#### Features downstairs:

- Double lock up garage with electric panel lift doors
- Large games / utility room
- Study / home office with built in desks
- Combined laundry and bathroom
- Fenced front courtyard with established gardens and electric gate for easy vehicle access