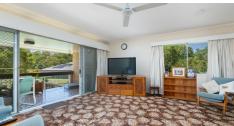

#### Features upstairs:

- 3 large bedrooms (2 with built in robes), master with air-con
- Family bathroom with shower, corner spa bath and separate toilet
- Large lounge / living room with double sliding doors to the front verandah
- Updated kitchen with electric cooking, dishwasher, large benches and plenty of cupboards inc separate walk in pantry
- Formal dining with combustion heater and polished hardwood floors
- Plenty of storage and cupboard space throughout
- Motorized chair lift to the internal stairs