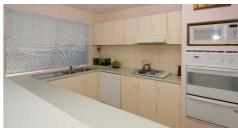

#### Featuring:

- 4 Generous size bedrooms, master with ensuite.
- Kitchen has Gas cooktop and wall oven and spacious cabinetry
- Main bathroom featuring shower and bath, spacious vanity
- Laundry
- Ducted heating Air conditioner
- Smoke detector
- All-weather alfresco and BBQ entertaining area
- Double remote garage with direct access
- Low maintenance private garden