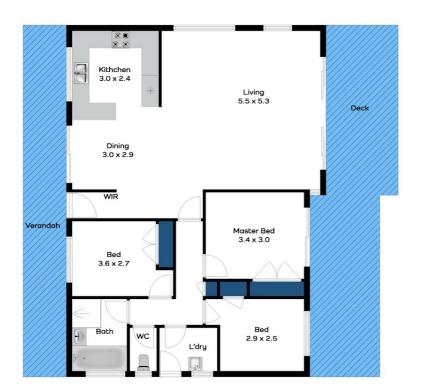

ABSTRACT VIEW

PROPERTY DETAILS

🗐 - 3 Bed ⊕ - 1 Bath ⊕ - 2 Car

PROPERTY FLOOR PLAN SIZE

Approx. floor plan area is 219m²

All measurements shown or implied are approximate and no responsibility is taken for any error, or omission, nor is any warranty given. These plans are for illustrative purposes only and should be used such. Copyright 2020. All rights reserved by AbstractView.com.au

Disclaimer: Please note this floor plan is for marketing purposes and is to be used as a guide only. All dimensions are estimates only and may not be exact measurements.